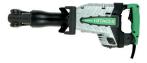

## **1-1/8" Hex 40lb Demolition Hammer**

## HITACHI

- IDI (Internal Double Insulation) Technology prolongs tool life by providing a durable metal housing, reducing vibration and extending brush life, while realizing double insulation characteristics of plastic housing tools
- Best in class 31 ft/lbs of impact energy 50% more than competitive hammers in the category
- Universal tool retainer accepts 3 types of 1-1/8" hex shank bits; standard hex, collarless retaining groove and air tool bits

| Amp           | 10.8      |
|---------------|-----------|
| BPM           | 1,400     |
| Impact Energy | 31 ft-lbs |
| Weight        | 40.8 lbs  |

Accessories Included Plastic Rolling Case

Hex Bar Wrench (6mm) Hex Bar Wrench (3mm)