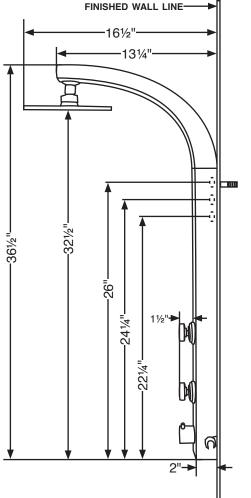

## WARRANTY

3 year

Model#: 1020

TO ORDER PARTS CALL: 1-888-PULSE-20

Rev. 10/10

The measurements shown are for reference only.

www.pulseshowerspas.com