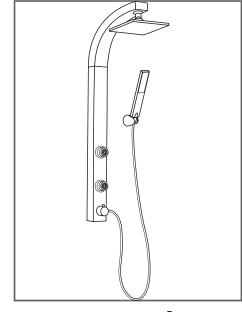

## SPLASH RAIN SHOWER SYSTEM

Start your day in a whole new way!

## **GENERAL DESCRIPTION:**

The Splash rain shower system replaces your existing shower head in minutes with a complete shower system. Simply select the function or combination of functions you desire via the conveniently located brass diverter, soothing rain shower, stimulating body spray jets or convenient hand-held shower wand. Specifically designed for ease of installation.

## PRODUCT FEATURES

- Main body ABS with durable satin finish/silver or black
- 7-in. square rain style shower head
- Hand-held shower wand with stainless steel hose
- 2 Adjustable body-spray jets
- Diverter valve selects 3 functions: shower head/body spray jets/hand-held shower wand
- Shower head, body spray jets and hand-held shower wand with "rub clean"spray straight technology
- Easily installs in minutes
- · Uses existing mixing valve