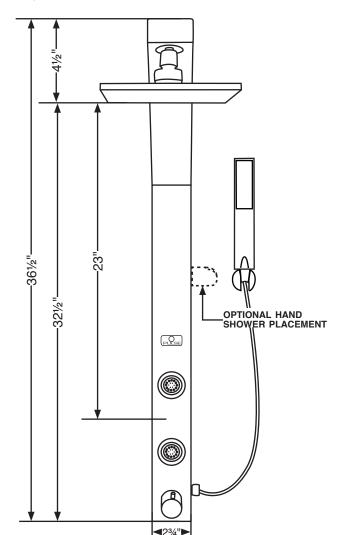

## WARRANTY

3 year

Model#: 1020

TO ORDER PARTS CALL: 1-888-PULSE-20

Rev. 10/10

The measurements shown are for reference only.

www.pulseshowerspas.com