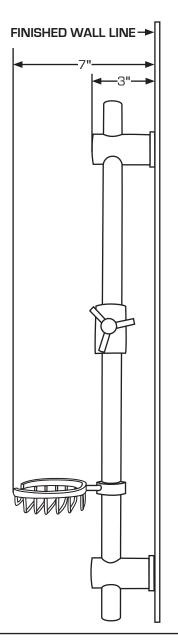

## **ADJUSTABLE SLIDE BAR**

Model#: 1010

Start your day in a whole new way!

## **GENERAL DESCRIPTION**

The adjustable slide bar compliments the look of any Showerspa, while adding superb function. Position the hand-held to the ideal height and angle with an easy turn of the chrome handle. The built-in soap dish with a wire basket design keeps soap handy and healthy. Adding versatility, function and style, the adjustable slide bar is the ultimate accessory for your PULSE Showerspa.

## **PRODUCT FEATURES**

- · Brass construction with chrome finish
- 21-in. of movement for placement of shower wand and soap dish
- · Easily installs