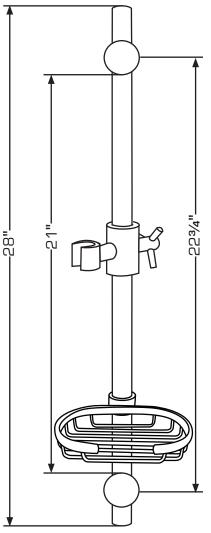

## **PRODUCT FEATURES**

- · Brass construction with chrome finish
- 21-in. of movement for placement of shower wand and soap dish
- · Easily installs