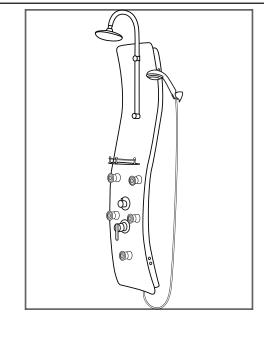

## **GENERAL DESCRIPTION:**

The Maui is a statement! Constructed of black tempered glass with tiny specks of gold in an elegant sweeping "S" shape. The durable finish with chrome accents provides easy maintenance. 5 two-function body spray jets, large rain shower head and handheld shower wand help to create a feeling of euphoria with a distinguished look of elegance!