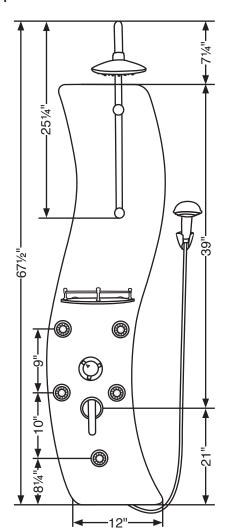

### PRODUCT FEATURES

- · Tempered glass black
- 6½-in. rain style shower head adjustable height with chrome finish
- Multi-function hand-held shower wand with stainless steel hose
- 5 Dual function body-spray jets: gentle mist/massaging spray
- Diverter valve selects 3 functions: shower head/body spray jets/or hand-held shower wand
- Convenient shelf
- 1/2-in. stub-out required for supply lines