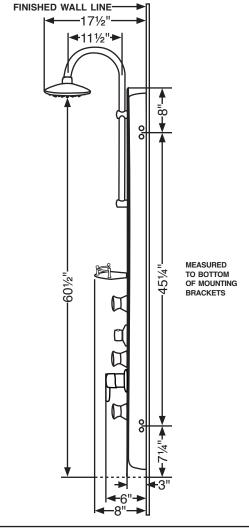

### PRODUCT FEATURES

- · Tempered glass black
- 6½-in. rain style shower head adjustable height with chrome finish
- Multi-function hand-held shower wand with stainless steel hose
- 5 Dual function body-spray jets: gentle mist/massaging spray
- Diverter valve selects 3 functions: shower head/body spray jets/or hand-held shower wand
- Convenient shelf
- 1/2-in. stub-out required for supply lines