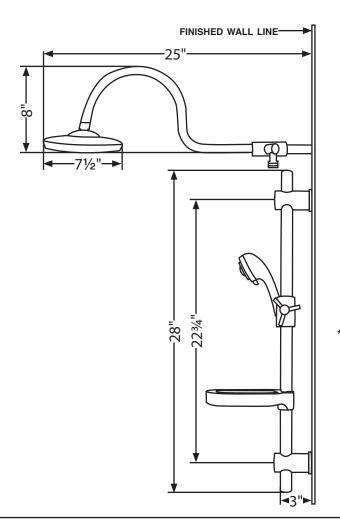

#### PRODUCT FEATURES

- Brass/stainless steel
- 7½-in. rain style shower head chrome finish
- Stylish arched shower arm
- · Multi-function hand-held shower wand with stainless steel hose
- 59-in. stainless-steel hand-shower hose
- 2-function brass diverter select shower head or hand-held shower wand
- ½-in. NPT connection