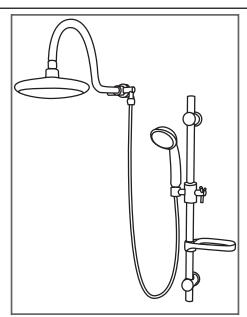

### **GENERAL DESCRIPTION:**

The Aqua rain shower system replaces your existing shower head with an oversized rain shower head, adjustable slide bar with soap dish and multi-function hand shower with no tangle hose. The integrated dual-function diverter allows you to use each function independently or in combination. Adding style, convenience and function to your shower has never been easier.

#### PRODUCT FEATURES

- Brass/stainless steel
- 7½-in. rain style shower head chrome finish
- Stylish arched shower arm
- · Multi-function hand-held shower wand with stainless steel hose
- 59-in. stainless-steel hand-shower hose
- 2-function brass diverter select shower head or hand-held shower wand
- ½-in. NPT connection