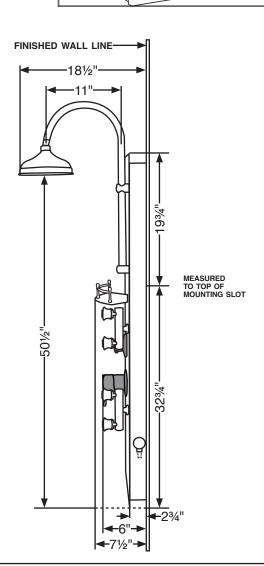

aftsmanship united with modern day performance.

#### PRODUCT FEATURES

- Hammered copper panel
- 8-in. rain style shower head/oil rubbed bronze finish
- Multi-function hand-held shower wand with stainless steel hose/ORB finish
- 4- Dual head brass adjustable body-spray jets/ORB finish
- Diverter valve selects 3 functions: shower head/body spray jets/or hand-held shower wand
- · Built-in glass shelf
- ½-in. stub-out required for supply lines

#### **STANDARDS**

- Third party certified to ASME A112.18.1-2005/CSA B125.1-05 and other applicable standards and the Uniform Plumbing Code
- UPC approved pressure balanced valve-adjusts temperature and water volume
- Backflow protection in the hand held shower hose

### WARRANTY

3 year



The measurements shown are for reference only. Rev. 05/10