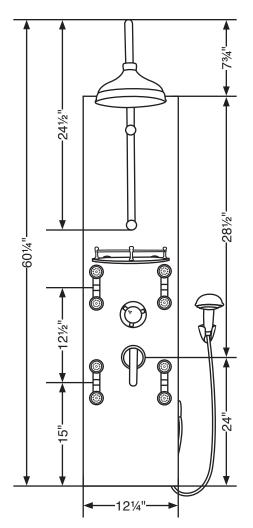

r head and multi-function hand-held shower wand. Old world craftsmanship united with modern day performance.

#### PRODUCT FEATURES

- Hammered copper panel
- 8-in. rain style shower head/oil rubbed bronze finish
- Multi-function hand-held shower wand with stainless steel hose/ORB finish
- 4- Dual head brass adjustable body-spray jets/ORB finish
- Diverter valve selects 3 functions: shower head/body spray jets/or hand-held shower wand
- · Built-in glass shelf
- ½-in. stub-out required for supply lines

#### **STANDARDS**

- Third party certified to ASME A112.18.1-2005/CSA B125.1-05 and other applicable standards and the Uniform Plumbing Code
- UPC approved pressure balanced valve-adjusts temperature and water volume
- Backflow protection in the hand held shower hose

### WARRANTY

3 year



The measurements shown are for reference only. Rev. 05/10