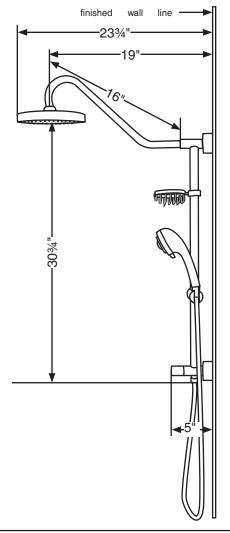

#### **WARRANTY**

Manufacturer's limited three-year warranty

**TO ORDER PARTS CALL: 1-888-PULSE-20** 

The measurements shown are for reference only.

Rev. 05/10