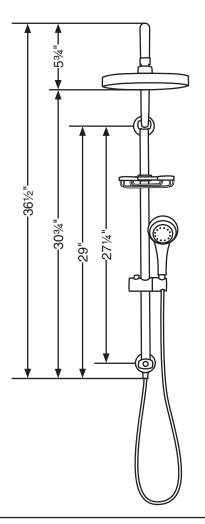

#### **WARRANTY**

Manufacturer's limited three-year warranty

**TO ORDER PARTS CALL: 1-888-PULSE-20** 

The measurements shown are for reference only.

Rev. 05/10