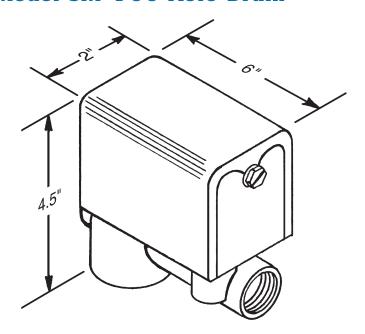

#### **Product Information:**

Dimensions: 6"L x 2"W x 4.5"H

Normally Open (N/O)

Inlet & Outlet - .5" NPT Brass female thread