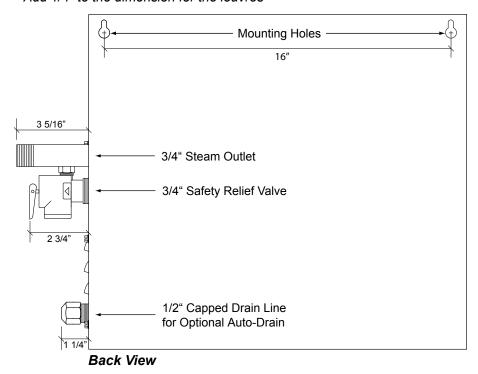

#### **Product Information:**

Dedicated circuit required: See Specification Chart for proper electrical requirements

- Water Supply 3/2" Compression Fitting
- Steam Line 3/4" Brass BPT male thread
- Pressure Relief Valve 3/4" NPT female thread
- Drain Line Capped ½" Brass NPT male thread (Auto-Drain Ready)