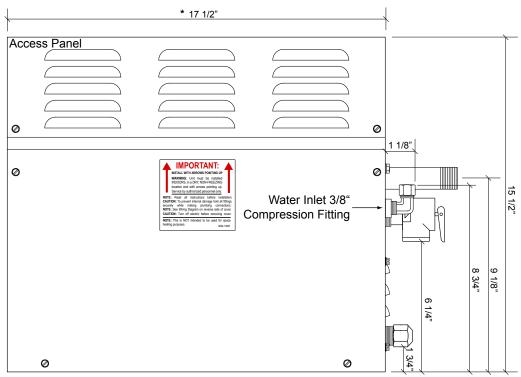

#### **Product Information:**

Dedicated circuit required: See Specification Chart for proper electrical requirements

- Water Supply 3/2" Compression Fitting
- Steam Line 3/4" Brass BPT male thread
- Pressure Relief Valve 3/4" NPT female thread
- Drain Line Capped ½" Brass NPT male thread (Auto-Drain Ready)

# Rough-In Notes:

Access: 28"W x 18"D x 20"H (35"W with Auto-Drain)

Front Side View

### Front Access

\* Add 1/4" to the dimension for the louvres

East Coast Office: 275 Veterans Blvd., Rutherford, NJ 07070 • Phone: (800) 577-6478 • Fax: (201) 933-0746