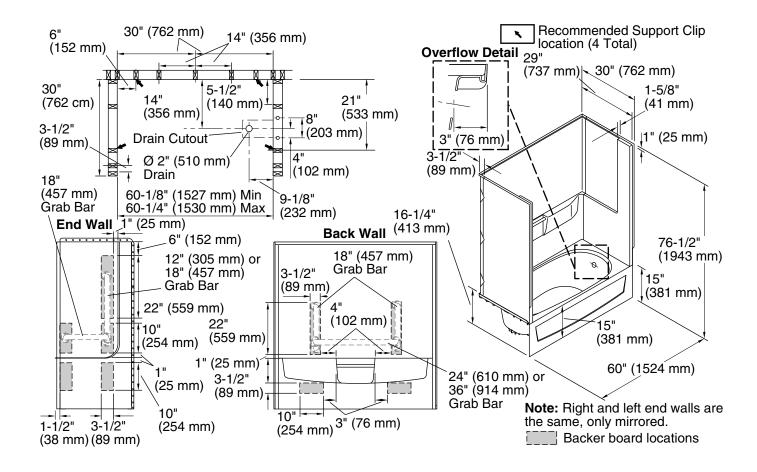

#### **Features**

- $\bullet$  Compression molded from our exclusive solid Vikrell\_ $\!(\!_{\circledcirc}$  material
- Durable high-gloss finish
- 10-year consumer/3-year commercial limited warranty
- Tongue-and-groove 4-piece modular design allows for easy "snap together" installation
- · Wall surround allows for attachment of grab bars
- 60-1/4" (1530 mm) x 30" (762 mm) x 76-1/2" (1943 mm) complete unit rough-in dimensions includes flange
- 60" (1524 mm) x 29" (737 mm) x 75-1/2" (1918 mm) complete unit finished dimensions

### **Technical Information**

| Fixture:*                                                                                                                                                                                                                                                                                                                                                                                                                                                                                                                                                                                                                                                                                                                                                                                                                                                                                                                                                                                                                                                                                                                                                                                                                                                                                                                                                                                                                                                                                                                                                                                                                                                                                                                                                                                                                                                                                                                                                                                                                                                                                                                      | basin area                     | top area                        |  |  |
|--------------------------------------------------------------------------------------------------------------------------------------------------------------------------------------------------------------------------------------------------------------------------------------------------------------------------------------------------------------------------------------------------------------------------------------------------------------------------------------------------------------------------------------------------------------------------------------------------------------------------------------------------------------------------------------------------------------------------------------------------------------------------------------------------------------------------------------------------------------------------------------------------------------------------------------------------------------------------------------------------------------------------------------------------------------------------------------------------------------------------------------------------------------------------------------------------------------------------------------------------------------------------------------------------------------------------------------------------------------------------------------------------------------------------------------------------------------------------------------------------------------------------------------------------------------------------------------------------------------------------------------------------------------------------------------------------------------------------------------------------------------------------------------------------------------------------------------------------------------------------------------------------------------------------------------------------------------------------------------------------------------------------------------------------------------------------------------------------------------------------------|--------------------------------|---------------------------------|--|--|
| Bathing well                                                                                                                                                                                                                                                                                                                                                                                                                                                                                                                                                                                                                                                                                                                                                                                                                                                                                                                                                                                                                                                                                                                                                                                                                                                                                                                                                                                                                                                                                                                                                                                                                                                                                                                                                                                                                                                                                                                                                                                                                                                                                                                   | 21" (533 mm) x<br>39" (991 mm) | 24" (610 mm) x<br>53" (1346 mm) |  |  |
|                                                                                                                                                                                                                                                                                                                                                                                                                                                                                                                                                                                                                                                                                                                                                                                                                                                                                                                                                                                                                                                                                                                                                                                                                                                                                                                                                                                                                                                                                                                                                                                                                                                                                                                                                                                                                                                                                                                                                                                                                                                                                                                                | water depth                    | capacity                        |  |  |
| To overflow                                                                                                                                                                                                                                                                                                                                                                                                                                                                                                                                                                                                                                                                                                                                                                                                                                                                                                                                                                                                                                                                                                                                                                                                                                                                                                                                                                                                                                                                                                                                                                                                                                                                                                                                                                                                                                                                                                                                                                                                                                                                                                                    | 10-1/4" (260<br>mm)            | 35 gal (132.5 L)                |  |  |
| * A manuscriments and a service manufacture for a service manufacture and control of the service |                                |                                 |  |  |

\* Approximate measurements for comparison only.

| Model                                        | door maximum<br>width | door maximum<br>height |
|----------------------------------------------|-----------------------|------------------------|
| 71040116<br>71040118<br>71040126<br>71040128 | 56-3/4"<br>(1441 mm)  | 59-1/2"<br>(1511 mm)   |

## **Installation Notes**

Install this product according to the installation guide.

Size the drain cutout to fit the drain assembly that will be used.

Double studding is recommended for pivot shower door installations.

Studs should be positioned roughly as shown.

Attach grab bars at the specified backer board locations only.