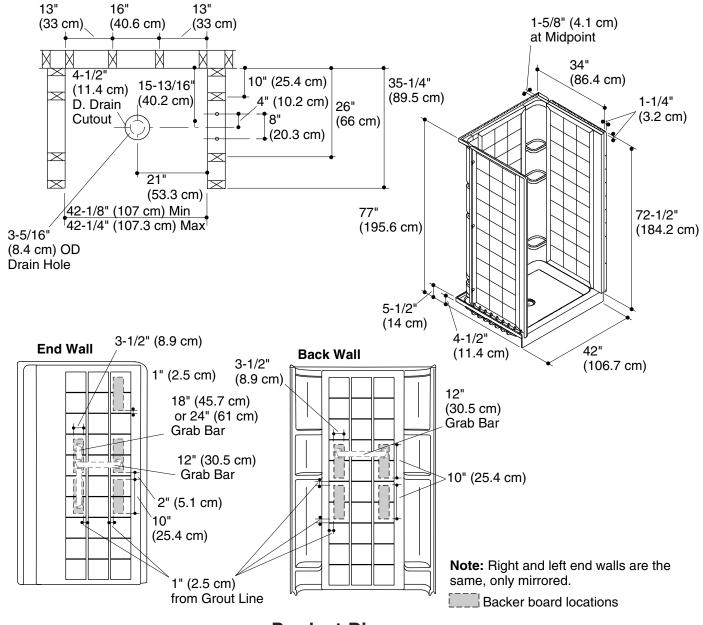

#### **Features**

- Compression molded from our exclusive solid Vikrell<sub>®</sub> material
- Tongue-and-groove 4-piece modular design allows for easy "snap together" installation
- Durable high-gloss finish
- 10-year consumer/3-year commercial limited warranty
- Convenient shelves provide generous storage
- · Shaving ledge and foot rest added for comfort
- Wall surround allows for attachment of grab bars
- Tile design
- 42" (106.7 cm) x 35-1/4" (89.5 cm) x 77" (195.6 cm) complete unit rough-in dimensions include nailing flange
- 42" (106.7 cm) x 34" (86.4 cm) x 75-3/4" (192.6 cm) complete unit finished dimensions

# 42" (106.7 cm) SHOWER BASE AND SURROUND WITH BACKER BOARDS 72110106

## **Technical Information**

| Model    | Door maximum width | Door maximum height |
|----------|--------------------|---------------------|
| 72110106 | 38-5/8" (98.1 cm)  | 70-1/2" (179.1 cm)  |

## **Installation Notes**

Install this product according to the installation guide.

Size the drain cutout to fit the drain assembly that will be used.

Studs should be positioned roughly as shown.

Double studding is recommended for pivot shower door installations.

Attach grab bars at the specified backer board locations only.