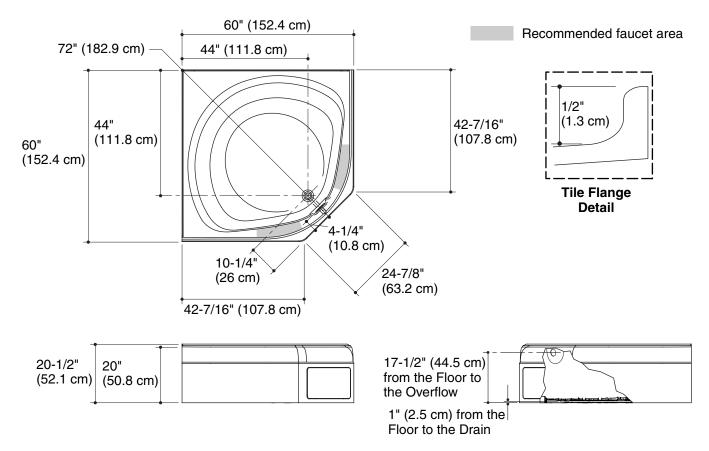

#### **Features**

- Compression molded from our exclusive solid Vikrell<sub>®</sub> material
- Bath and integral apron eliminates installation step
- Durable high-gloss finish
- 10-year consumer/3-year commercial limited warranty
- Multiple seating positions along the backwall
- Deck accommodates multiple faucet mounting options
- Removable access panel simplifies installation and service
- 60" (152.4 cm) x 60" (152.4 cm) x 20.5" (52.1 cm) rough-in dimensions include flanges
- 60" (152.4 cm) x 60" (152.4 cm) x 20" (50.8 cm) finished dimensions
- 20" (50.8 cm) bath depth (floor to top of dam)

#### **Technical Information**

| Fixture*:                                       |                                 |  |  |
|-------------------------------------------------|---------------------------------|--|--|
| Basin area:                                     |                                 |  |  |
| Bathing well                                    | 49" (124.5 cm) x 42" (106.7 cm) |  |  |
| Top area                                        | 50" (127 cm) x 60" (152.4 cm)   |  |  |
| To overflow:                                    |                                 |  |  |
| Water depth                                     | 15-1/4" (38.7 cm)               |  |  |
| Capacity                                        | 108 gal (408.8 L)               |  |  |
| * Approximate measurements for comparison only. |                                 |  |  |