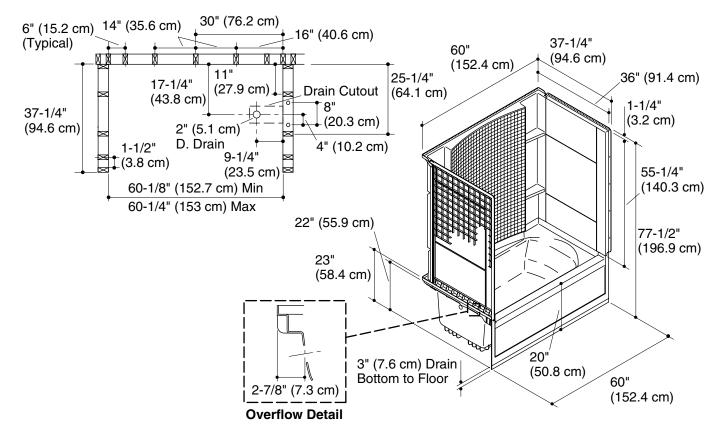

### **Features**

- Compression molded from our exclusive solid Vikrell<sub>®</sub> material
- Above-floor-drain (AFD) rough-in
- Modular 4-piece design
- Pivot "snap together" installation
- Caulkless installation
- Durable high-gloss finish
- 10-year consumer/3-year commercial limited warranty
- 20" (50.8 cm) bath depth (floor to top of threshold)
- 60-1/4" (153 cm) x 37-1/4" (94.6 cm) x 77-1/2" (196.9 cm) complete unit rough-in dimensions include flanges
- 60" (152.4 cm) x 36" (91.4 cm) x 76-1/4" (193.7 cm) complete unit finished dimensions

# **Technical Information**

| Fixture*:                                       |                                        |  |  |  |
|-------------------------------------------------|----------------------------------------|--|--|--|
| Bathing well:                                   |                                        |  |  |  |
| Basin area                                      | 23-1/4" (59.1 cm) x 46-1/8" (117.2 cm) |  |  |  |
| Top area                                        | 24-7/8" (63.2 cm) x 50-7/8" (129.2 cm) |  |  |  |
| To overflow:                                    |                                        |  |  |  |
| Water depth                                     | 12-3/8" (31.4 cm)                      |  |  |  |
| Capacity                                        | 57 gal (215.8 L)                       |  |  |  |
| * Approximate measurements for comparison only. |                                        |  |  |  |

| Model                | door maximum width | door maximum<br>height |
|----------------------|--------------------|------------------------|
| 71160112<br>71160122 | 56-3/4" (144.1 cm) | 55-7/8" (141.9 cm)     |

## **Installation Notes**

Install this product according to the installation guide.

Size the drain hole clearance to fit the drain assembly that will be used.

End stud positioning is critical.

Studs should be positioned roughly as shown for wall surround installation.

Bath cannot be installed without the wall surround.

**Product Diagram** 