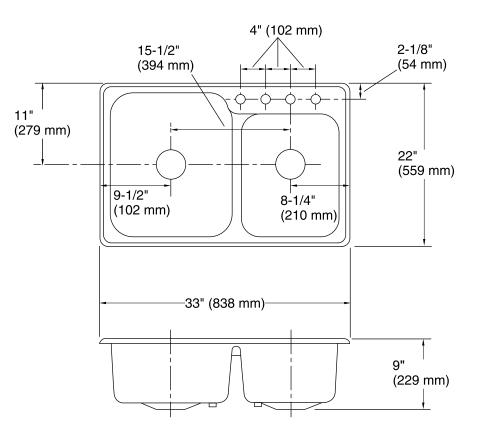

# **Technical Information**

| All product dimensions are nominal. |                                        |
|-------------------------------------|----------------------------------------|
| Bowl configuration:                 | Offset                                 |
| Installation:                       | Top-mount, Under-mount                 |
| Cutout:                             | Top-mount, 32-1/4" x 21-1/4" (819 mm x |
|                                     | 540 mm)Top-mount, 13-1/4" x 16-1/16"   |
|                                     | (337 mm x 408 mm)                      |
| Bowl area (Left)                    | Length: 15-1/4" (387 mm)               |
|                                     | Width: 18-3/4" (476 mm)                |
|                                     | Bowl depth: 8-3/8" (213 mm)            |
| Bowl area (Right)                   | Length: 13-1/4" (337 mm)               |
|                                     | Width: 16-1/16" (408 mm)               |
|                                     | Bowl depth: 8-3/8" (213 mm)            |
| Number of deck holes:               | 4                                      |
| Faucet hole(s):                     | 1-7/16" (37 mm)                        |
| Drain hole:                         | 3-1/2" (89 mm)                         |
|                                     |                                        |