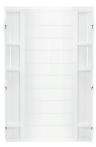

42" Shower Back Wall with Backer Boards

### Features

- Modular design allows it to be moved around corners and through doorways with ease.
- Durable high gloss finish.
- Realistic tile wall design.

#### Material

• Compression molded from our exclusive Vikrell<sup>®</sup> material.

### Installation

- Tongue-and-groove modular designs allows for easy "snap together" installation.
- Some caulk required for proper installation.
- Wall surround includes backer boards for future grab bar installation.