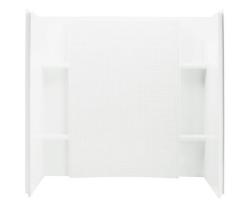

## 60" x 36" Bath/Shower Wall Set with Backer Boards

#### Features

- Modular design allows it to be moved around corners and through doorways with ease.
- Durable high gloss finish.
- Geometric back wall provides visual interest and ample storage.
- Wall surround includes backer boards for future grab bar installation.