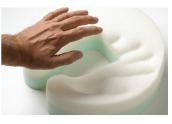

## High Quality Material

Our Memory Foam Face Cradle conforms more comfortably to your face. We've taken a resilient, therapeutic foam base and layered it with memory foam to provide added comfort. The cover is made with a durable vinyl that easily wipes clean. We use the highest quality material in all of our products to ensure years of comfort and use. Our foam is precision cut for more consistent performance.