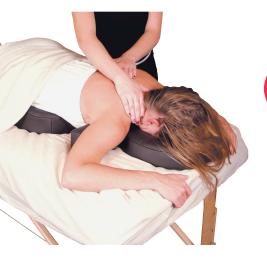

## Universal Fit

This cradle follows the industry accepted shape and is designed to work with most standard tables. Simply remove your current face cradle and secure our Memory Foam Face Cradle using the existing hookand-loop tabs.