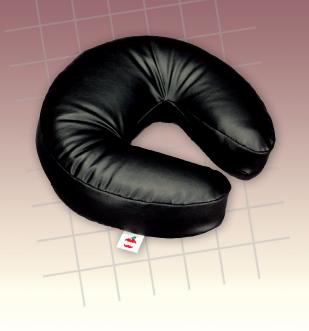

## Memory Foam Face Cradle Comfortably Supports Your Face During Treatment

- A layer of memory foam conforms to your face for comfort.
- Durable vinyl cover wipes clean easily.
- Standard sizing works with most table systems.

## High Quality Material

Our Memory Foam Face Cradle conforms more comfortably to your face. We've taken a resilient, therapeutic foam base and layered it with memory foam to provide added comfort. The cover is made with a durable vinyl that easily wipes clean. We use the highest quality material in all of our products to ensure years of comfort and use. Our foam is precision cut for more consistent performance.