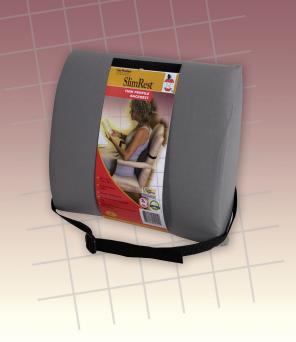

# **Slimrest**<sup>TM</sup>

## **Proper Posture**

The relaxing contour of the Slimrest promotes proper posture in any chair while providing support and comfort for your lower back. Thinner than our full-size Sitback Rest®, the Slimrest has gentle side-support wings to ensure ultimate comfort by helping keep you in the correct position. Use at home, office or in your car.

#### **Durable Materials**

The Slimrest is constructed from precision cut foam and covered with of a durable cotton/polyester blend. The Deluxe version has a plush polyester cover. All Slimrest cushions have with a convenient positioning belt attached.