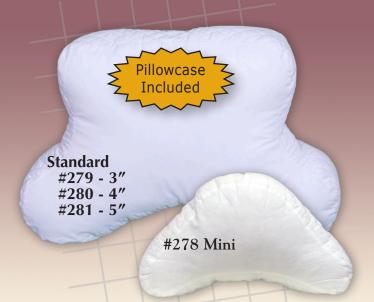

### Two Sizes

The Core CPAP Pillow is available in Standard and Mini sizes. The Mini can be placed on top of a regular pillow if additional elevation is needed.

It also is a great travel option for patients accustomed to sleeping on a Standard Core CPAP Pillow.

#### **Dimensions**

- #278 9" x 14" x 4.25"
- #279- 15" x 20"x 3.25"
- #280 15" x 20"x 4.25"
- #281 15" x 20"x 5.25"