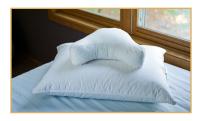

#### Accommodative Design

The Core CPAP Pillow's design makes it durable enough to support the head and neck without losing its

edge, yet soft enough to sleep on all night. The pillow is comfortable for both side and stomach sleepers. In addition to CPAP users, patients required to sleep on their side for other reasons such as oral or dental appliances, fibromyalgia and chronic pain sufferers or pregnancy can benefit from the Core CPAP Pillow and its unique shape.