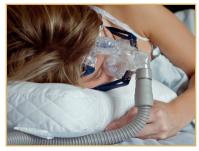

# **CPAP** Compliance

The Core CPAP Pillow was designed by CPAP users, for CPAP users. This unique and patented pillow has a quilted side panel which creates a distinct edge that will not collapse, allowing the mask to comfortably hang over the side of the pillow.

This prevents the mask from being forced into the side of the face causing leakage or pressure point soreness that occurs with a traditional pillow.