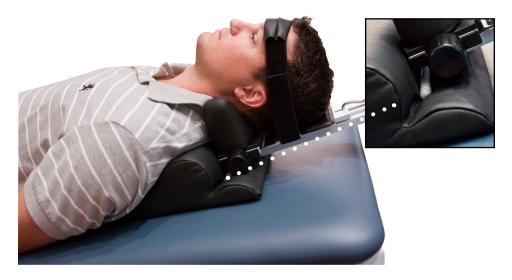

## Relax and Protect

The RB Traction Pillow protects your table from unnecessary wear and tear and encourages patient relaxation and compliance.

By raising the patient's shoulders and supporting the lower cervical area, this pillow increases the overall comfort of the patients during his or her traction treatment.

Can be used with any cervical traction treatment or during manual traction.