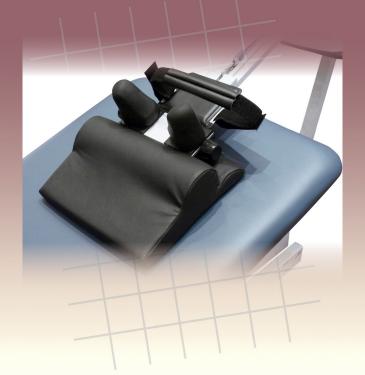

## Relax and Protect

The RB Traction Pillow protects your table from unnecessary wear and tear and encourages patient relaxation and compliance.

By raising the patient's shoulders and supporting the lower cervical area, this pillow increases the overall comfort of the patients during his or her traction treatment.

#### **Contoured Construction**

This pillow is constructed with high-quality, precision-cut foam to ensure years of comfort and use. It is covered with a durable and easy-to-clean vinyl cover. The compact size is convenient for both storage and travel.

#### **Dimensions**

• 12" x 14" x 4" (30.5 x 35.5 x 10cm)