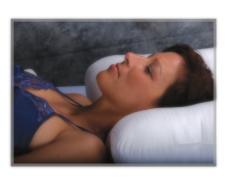

# Stay in Your Comfort Zone

No more kicking off the covers due to overheating. By eliminating temperature swings throughout the night, you are less likely to wake up from chills or overheating.

Traditional pillows trap body heat, preventing your body from cooling down and making it difficult to fall asleep. The Tri-Core ComfortZone Pillow with Outlast technology manages the buildup of heat by absorbing excess heat and allowing your head to maintain a more balanced temperature.

# Tri-Core® ComfortZone<sup>TM</sup> New Outlast® Material, Same Orthopedic Support

- Trapezoid shaped center cradles the head and firmly supports the neck
- Comfortable for both side sleepers and back sleepers
- High-resiliency fiber maintains shape for durability and comfort

# Why the shaped center?

The shaped center provides maximum comfort and flexibility. When sleeping on your back, the center cradles your head to support your neck in its most natural position.

As you roll from your back to one side, the pillow again properly supports your neck. The sides of the pillow is recommended for side sleeping.

The neck is gently held in a comfortable position on the raised section of the pillow. As you roll to your back, the center lets your head nestle for the greatest comfort and appropriate support.