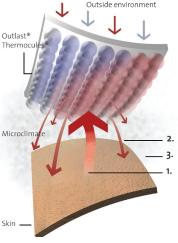

## Thermal Incompatibility?

You feel cold. Your sleeping partner feels hot. Before you head to the couch, consider Outlast technology.

Outlast\* Thermocules™under the microscope

- 1. Outlast® Thermocules® absorb the excess heat.
- Stored heat is released to the body as needed.
- 3. The result is a constant microclimate.