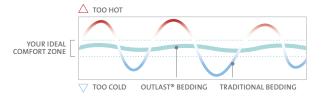

# Stay in Your Comfort Zone

No more kicking off the covers due to overheating. By eliminating temperature swings throughout the night, you are less likely to wake up from chills or overheating.

Traditional pillows trap body heat, preventing your body from cooling down and making it difficult to fall asleep. The Tri-Core ComfortZone Pillow with Outlast technology manages the buildup of heat by absorbing excess heat and allowing your head to maintain a more balanced temperature.