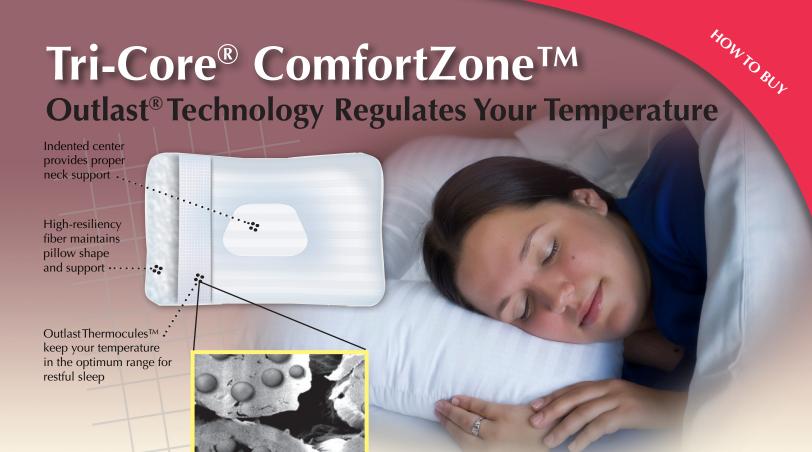

# Tri-Core® ComfortZone<sup>TM</sup> New Outlast® Material, Same Orthopedic Support

- Trapezoid shaped center cradles the head and firmly supports the neck
- Comfortable for both side sleepers and back sleepers
- High-resiliency fiber maintains shape for durability and comfort

# Why the shaped center?

The shaped center provides maximum comfort and flexibility. When sleeping on your back, the center cradles your head to support your neck in its most natural position.

As you roll from your back to one side, the pillow again properly supports your neck. The sides of the pillow is recommended for side sleeping.

The neck is gently held in a comfortable position on the raised section of the pillow. As you roll to your back, the center lets your head nestle for the greatest comfort and appropriate support.