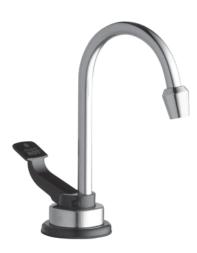

## Instant Hot Water Dispensers

Model Hot1

One-piece construction for easy installation

## Submittal Sheet

- Hot Only 1/3-gallon tank delivers 40 cups of near-boiling 190°F water per hour
- 1-Year We Come To You™ In-Home Service Warranty\*
- 115 volts, 500 watts, 4.3 amps
- Available in polished stainless steel with black handle