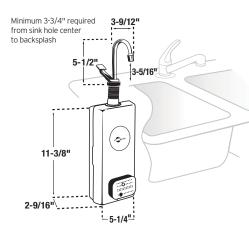

#### Dimensions

#### **Specifications**

|  | Capacity                       | 1/3-gallon copper tank<br>dispenses 40 cups of<br>190°F water per hour                            |
|--|--------------------------------|---------------------------------------------------------------------------------------------------|
|  | Electrical                     | 115 volts A.C., 500<br>watts, 4.3 amp<br>heating element<br>with grounded<br>three (3) prong plug |
|  | Thermostat                     | Snap-action,<br>adjustable from<br>160°F to 200°F<br>(factory pre-set<br>at 190°F)                |
|  | Valve                          | Instant, self-closing                                                                             |
|  | Recommended<br>Supply Pressure | 30-125 psi                                                                                        |
|  | Shipping Weight                | Approximately<br>4 lbs.                                                                           |
|  | Required<br>Hole Diameter      | 1-1/4" - 1-1/2"<br>standard sink hole                                                             |