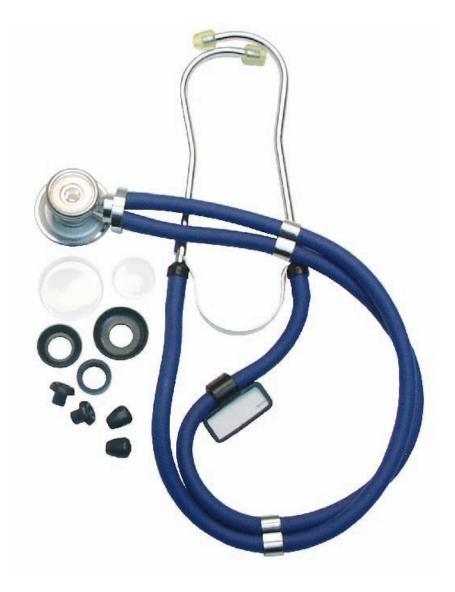

## 22" Sprague Rappaport-Type Stethoscope

- Delivers accurate superior detection of high, medium and low frequency sounds in a unit versatile enough for infants, children and adults.
- Features a new, improved binaurals and 22" latex-free tubing.
- Comes complete with accessory pouch including 3 interchangeable bells, adult diaphragm, pediatric diaphragm, 2 pair of eartips.