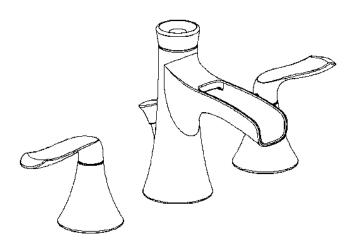

# SPEAKMAN CASPIAN™

8" Widespread Faucet SB-1221

**SPECIFICATION** 

#### **FEATURES:**

- Lead-free brass construction
- ¼ turn ceramic cartridge
- 1.5 gpm flow rate
- Contemporary style
- Includes drain assembly
- Quick connect fittings