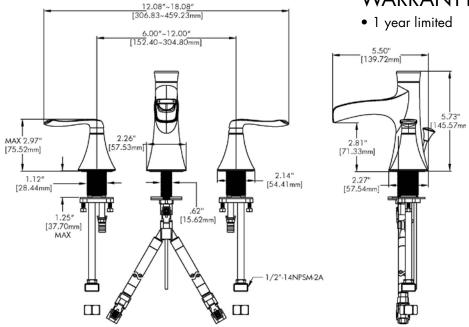

### **WARRANTY:**

NOTE: 1. All dimensions are in inches (millimeters) unless otherwise specified and are subject to change without notice.

THIS SPACE FOR ARCHITECT/ENGINEER APPROVAL.