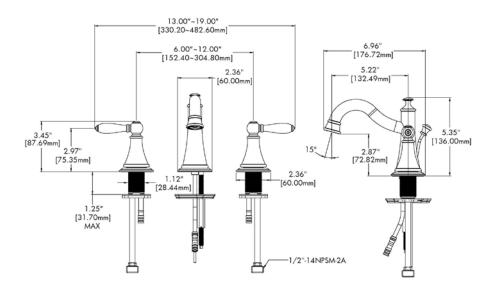

# SPEAKMAN ALEXANDRIA<sup>TM</sup> 8" Widespread Faucet SB-1121

### WARRANTY:

• 1 year limited

NOTE: 1. All dimensions are in inches (millimeters) unless otherwise specified and are subject to change without notice.

Management Systems Registered to ISO 9001

REVISION DATE: FEB. 2013