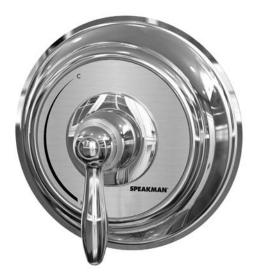

#### **GENERAL SPECIFICATION**

Speakman SentinelPro concealed anti-scald thermostatic/pressure balanced valve. Chrome plated brass wall plate with metal index. Chrome plated metal lever handle. Adjustable temperature limit stop (TLS). Factory set @ 110 F°. Brass body with integral spring check stops. Dual element thermo-static/pressure balancing cartridge. Can be installed back to back. Roughing-in template. Vandal-resistant standard. Four port valve with ½" female copper sweat inlets and shower outlet. ½" NPT female tub outlet. Furnished with ½" pipe plug. Meets ASME A112.18.1/CSA B125.1 & ASSE 1016 standards.

#### □ SM-5000

Anti-scald thermostatic/pressure balanced valve.

Contractor packs available upon request.

1