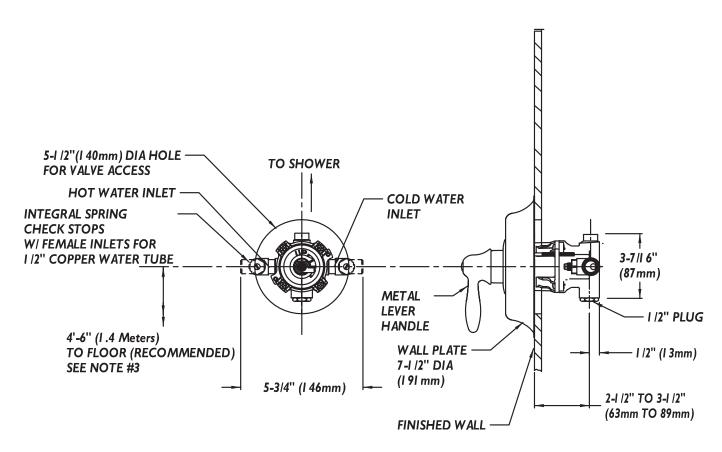

## Rough-Ins

SM-5000

2

#### **GENERAL SPECIFICATION**

Speakman SentinelPro concealed anti-scald thermostatic/pressure balanced valve. Chrome plated brass wall plate with metal index. Chrome plated metal lever handle. Adjustable temperature limit stop (TLS). Factory set @ 110 F°. Brass body with integral spring check stops. Dual element thermo-static/pressure balancing cartridge. Can be installed back to back. Roughing-in template. Vandal-resistant standard. Four port valve with ½" female copper sweat inlets and shower outlet. ½" NPT female tub outlet. Furnished with ½" pipe plug. Meets ASME A112.18.1/CSA B125.1 & ASSE 1016 standards.