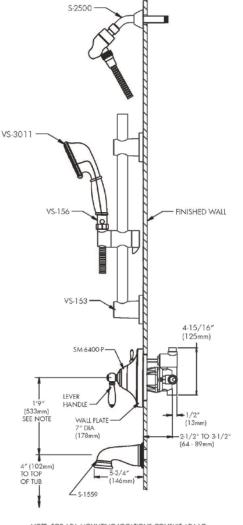

## **DESCRIPTION**

Speakman Alexandria ADA Hand-held Shower Combination with Grab/Slide Bar unites the best products included in our Alexandria Series. The combination begins with our anti-scald balanced pressure valve with integral diverter and stops, featuring a brass body and adjustable temperature limit stop. The wall plate, handle, and diverter handle are designed with definitive Alexandria Collection styling. Piston type pressure balancing/ceramic regulating cartridge assembly with built-in check valves. Meets ASME A112.18.1 / CSA B125.1 & ASSE 1016 standards. The featured product in the Alexandria hand-held shower combination is the ANYSTREAM® VS-3011 hand shower with a 4" outer spray adjustment ring. Five self-cleaning plunger nozzles resist scale build-up and provide 50 spray streams for a full body coverage pattern. The center core nozzle delivers 12 massaging jets and a combination spray is included. Water-conserving pressure compensating AUTOFLO® device reduces flow to 2.5 GPM / 9.46 LPM maximum, to meet existing ANSI A112.18.1 Standard. To control the water supply between the S-2500 shower arm and VS-3011 is our VS-156 ADA compliant volume control. The adjustability of your VS-153 grab/slide bar will allow you to choose the perfect height to rest your hand shower, while still meeting ADA standards. Also included in this package is the brass S-1559 Alexandria tub spout, matched to the styling of the other combination components.

## <u>SPECIFICATIONS</u>

SM-6400-P Anti-Scald Balanced Pressure Valve:

Connections: ½" female copper sweat inlets & shower outlet; ½" NPT female

tub outlet

Flow Rate: For use with showerheads rated at 2.0 GPM (7.6 LPM) or higher.

VS-3011 Hand-Held Shower:

Supply: ½" NPT female

Flow Rate: 2.5 GPM / 9.46 LPM MAX

S-2500 Shower Arm:

Supply: ½" NPT male inlet Outlet: ½" NPT male outlet

VS-156 Volume Control:

Supply: ½" NPSM male inlet
Outlet: ½" NPSM female outlet

S-1559 Tub Spout:

Supply: ½" copper pipe slip fit