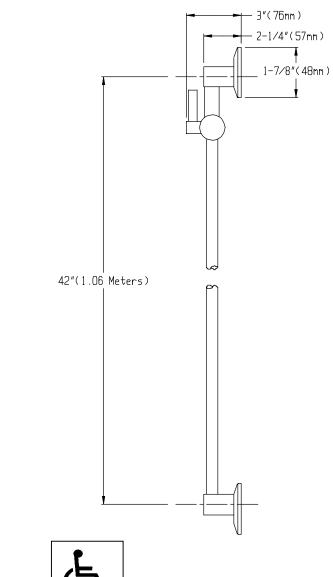

#### **ROUGH-IN MEASUREMENTS**

Product improvements may cause specification and dimensional changes without notice.

SPEAKMAN COMPANY P.O. Box 191, Wilmington, DE 19899-0191 USA 1-800-537-2107, Fax: 1-800-977-2747 Website: www.speakmancompany.com