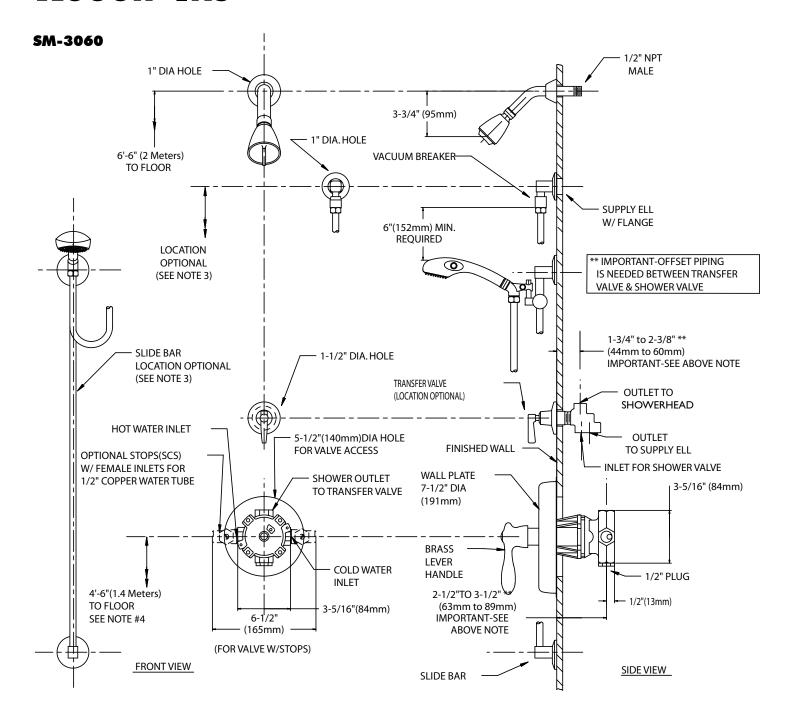

## Rough-Ins

NOTE: Unless otherwise specified, all inlets and outlets are 1/2" NPTF. The location of the slide bar and supply ell is optional, but restricted by the 69" hose length running from supply ell connection to hand shower and the 6" minimum requirement between the in-line vacuum breaker and top of hand shower. Unless otherwise specified, all dimensions are in inches and are subject to change without notice. For ADA mounting locations consult ADAAG, ANSI A117.1, or state regulations.