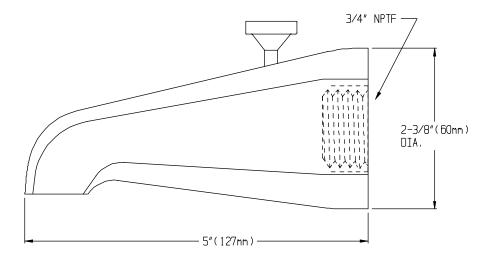

# **SPECIFICATIONS**

3/4" NPT FEMALE INLET
3/4" x 1/2" NPT BRASS FLUSH BUSHING SUPPLIED STANDARD
SHIPPING WEIGHT: XXX LBS.

#### **ROUGH-IN MEASUREMENTS**

Product improvements may cause specification and dimensional changes without notice.

SPEAKMAN COMPANY
P.O. Box 191, Wilmington, DE 19899-0191 USA
1-800-537-2107, Fax: 1-800-977-2747
Website: www.speakmancompany.com