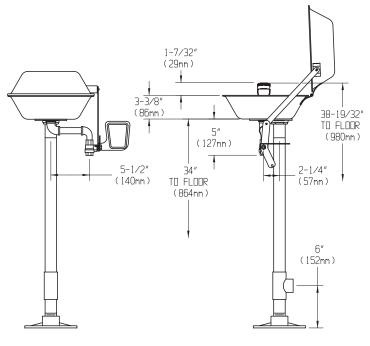

#### **DESCRIPTION**

Pedestal mounted emergency covered eye/face wash. Supplied with stainless steel bowl, stainless steel cover, stay-open full flow ball valve; activated by stainless steel push handle; twin spray heads with individual flow restrictors, and flip-off dust covers.

## **SPECIFICATIONS**

Bowl: 300 Series Stainless Steel. Cover: 300 Series Stainless Steel.

Spray Heads: (2) Yellow ABS Plastic Spray Outlet,

Sprayface, and Dust Cover.

Valve: 1/2" NPT Female Brass, Chrome-Plated

Activator: Stainless Steel Push Handle

Inlet: 1/2" NPT Female

Pipe: 1¼" IPS Galvanized Steel Floor Flange: Brass Casting Waste: 1¼" NPT Female.

Finish: DuraJade™

Performance: 3.8 gpm @ 30 psi Compliance: ANSI Z358.1