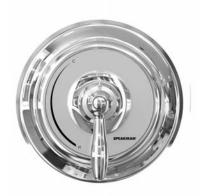

#### **GENERAL SPECIFICATION**

Speakman SentinelPro concealed anti-scald thermostatic/pressure balancing shower /bath valve & combinations. Chrome plated brass wall plate. Chrome plated metal lever handle. Adjustable temperature limit stop (TLS). Factory set @ 110 F°. Brass body with integral spring check stops. Dual element thermostatic/pressure balancing cartridge. Can be installed back to back. Roughing-in template. S-2280 Anystream® wall mounted showerhead with flow control device reduces flow to 2.5 gpm/9.46 lpm maximum to meet existing ASME A112.18.1/CSA B125.1 standard. Vandal-resistant standard. Four port valve with 1/2" female copper sweat inlets and shower outlet. ½" NPT female tub outlet. Furnished with ½" pipe plug. Meets ASSE 1016 & ASME 112.18.1/CSA B125.1 standards.