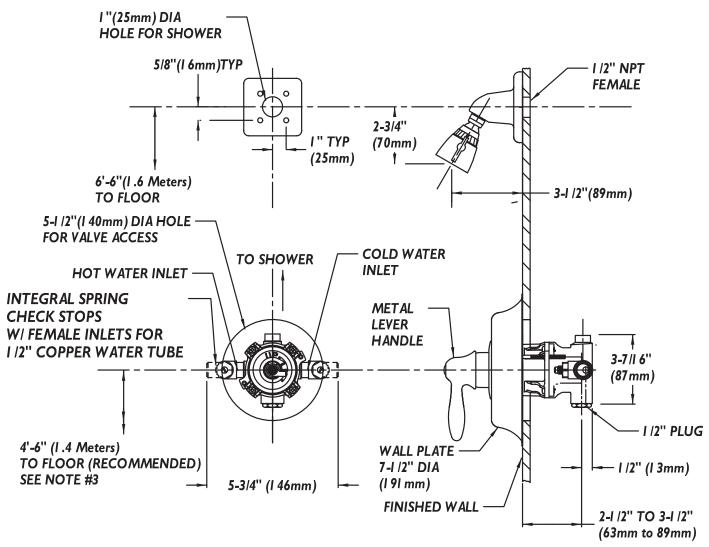

Vandal-resistant standard. Four port valve with 1/2" female copper sweat inlets and shower outlet. ½" NPT female tub outlet. Furnished with ½" pipe plug. Meets ASSE 1016 & ASME 112.18.1/CSA B125.1 standards.

#### □ SM-5020

Anti-scald thermostatic/pressure balanced shower.

| OPTIONS    |                                     |
|------------|-------------------------------------|
| SUFFIX     | DESCRIPTION                         |
| □ AP       | Anchor plate                        |
| □ BJ       | Ball Joint (S-2280 showerhead only) |
| <b>1</b>   | S-2251 showerhead                   |
| □ 2VR      | S-2252 vandal-resistant showerhead  |
| <b>□</b> 6 | S-2288 showerhead                   |
| <b>9</b>   | S-2292 showerhead                   |



# **SPEAKMAN®**

# Rough-Ins

#### SM-5020