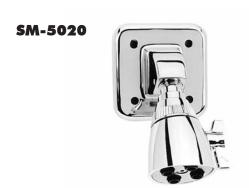

#### □ SM-5020

Anti-scald thermostatic/pressure balanced shower.

| OPTIONS    |                                     |
|------------|-------------------------------------|
| SUFFIX     | DESCRIPTION                         |
| □ AP       | Anchor plate                        |
| □ BJ       | Ball Joint (S-2280 showerhead only) |
| <b>1</b>   | S-2251 showerhead                   |
| □ 2VR      | S-2252 vandal-resistant showerhead  |
| <b>□</b> 6 | S-2288 showerhead                   |
| <b>9</b>   | S-2292 showerhead                   |