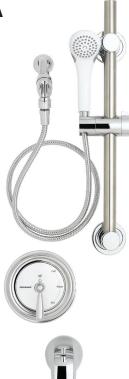

#### □ SM-4091-ADA

Anti-scald shower and bath with decorative index and Revere handle.

#### **GENERAL SPECIFICATION**

Versatile shower system includes Sentinel Mark II\* concealed anti-scald balanced pressure valve and hand held spray combination. Chrome plated brass wall plate with metal index. Chrome plated brass lever handle. Independent center sleeve allows up to 1" of rough-in variation. Adjustable temperature limit stop. Brass body. Pressure balancing module. Ceramic temperature regulating module. Can be installed back-to-back. Roughing-in template. Four port valve with 1/2" inlets and outlets. Furnished with 1/2" pipe plug. Chrome plated brass supply ell with wall flange. 69" square lock stainless steel hose with rubber liner. Swivel connector. In-line vacuum breaker. 24" chrome plated brass slide bar and grab bar with mounting screws. VS-100-AF handshower with flow control device reduces flow to 2.5 gpm/9.46 lpm maximum, to exceed existing ASME A112.18.1/CSA B125.1 standard. Non-positive shut-off meets ICC/ANSI A117.1 SEC. 608.6 and ADAAG. Meets ASSE 1016, 1989 standard.