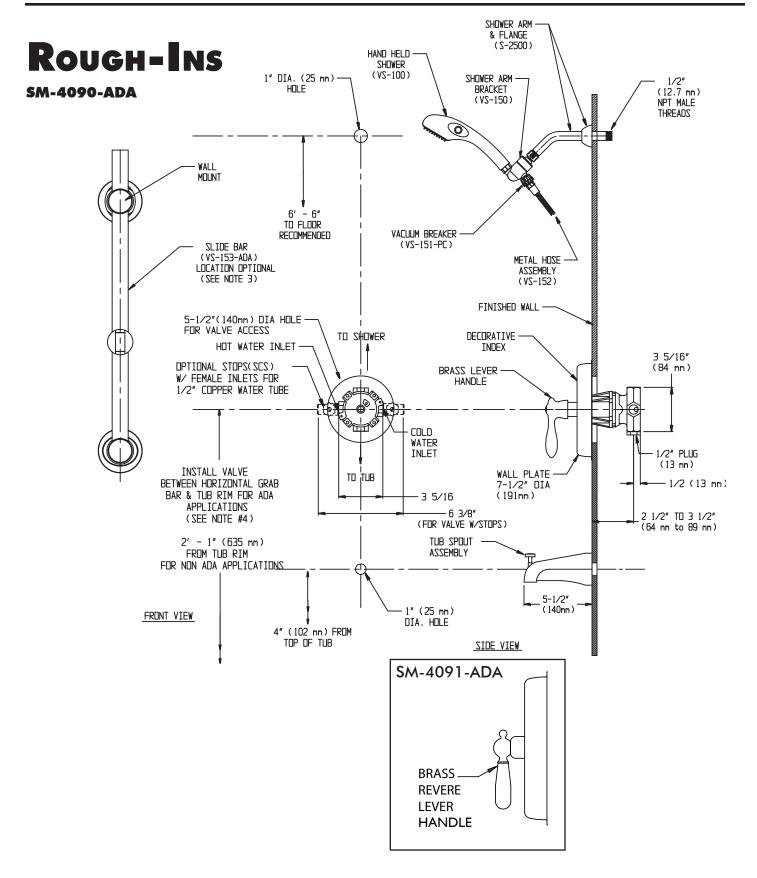

#### □ SM-4090-ADA

Anti-scald shower and bath with decorative index.

#### □ SM-4091-ADA

Anti-scald shower and bath with decorative index and Revere handle.

#### **GENERAL SPECIFICATION**

Versatile shower system includes Sentinel Mark II\* concealed anti-scald balanced pressure valve and hand held spray combination. Chrome plated brass wall plate with metal index. Chrome plated brass lever handle. Independent center sleeve allows up to 1" of rough-in variation. Adjustable temperature limit stop. Brass body. Pressure balancing module. Ceramic temperature regulating module. Can be installed back-to-back. Roughing-in template. Four port valve with 1/2" inlets and outlets. Furnished with 1/2" pipe plug. Chrome plated brass supply ell with wall flange. 69" square lock stainless steel hose with rubber liner. Swivel connector. In-line vacuum breaker. 24" chrome plated brass slide bar and grab bar with mounting screws. VS-100-AF handshower with flow control device reduces flow to 2.5 gpm/9.46 lpm maximum, to exceed existing ASME A112.18.1/CSA B125.1 standard. Non-positive shut-off meets ICC/ANSI A117.1 SEC. 608.6 and ADAAG. Meets ASSE 1016, 1989 standard.