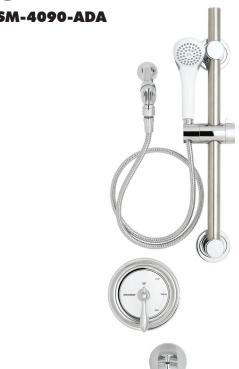

#### □ SM-4090-ADA

Anti-scald shower and bath with decorative index.

#### **GENERAL SPECIFICATION**

Versatile shower system includes Sentinel Mark II\* concealed anti-scald balanced pressure valve and hand held spray combination. Chrome plated brass wall plate with metal index. Chrome plated brass lever handle. Independent center sleeve allows up to 1" of rough-in variation. Adjustable temperature limit stop. Brass body. Pressure balancing module. Ceramic temperature regulating module. Can be installed back-to-back. Roughing-in template. Four port valve with 1/2" inlets and outlets. Furnished with 1/2" pipe plug. Chrome plated brass supply ell with wall flange. 69" square lock stainless steel hose with rubber liner. Swivel connector. In-line vacuum breaker. 24" chrome plated brass slide bar and grab bar with mounting screws. VS-100-AF handshower with flow control device reduces flow to 2.5 gpm/9.46 lpm maximum, to exceed existing ASME A112.18.1/CSA B125.1 standard. Non-positive shut-off meets ICC/ANSI A117.1 SEC. 608.6 and ADAAG. Meets ASSE 1016, 1989 standard.