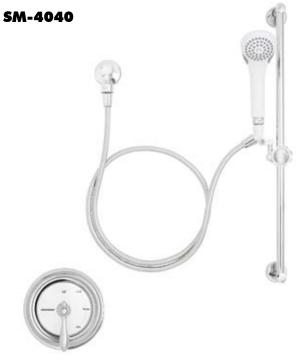

#### □ SM-4040

Anti-scald shower and bath with decorative index.

#### **GENERAL SPECIFICATION**

Versatile shower system includes Sentinel Mark II\* concealed anti-scald balanced pressure valve and hand held spray combination. Chrome plated brass wall plate with metal index. Chrome plated brass lever handle. Independent center sleeve allows up to 1" of rough-in variation. Adjustable temperature limit stop. Brass body. Pressure balancing module. Ceramic temperature regulating module. Can be installed back-to-back. Roughing-in template. Four port valve with 1/2" inlets and outlets. Furnished with 1/2" pipe plug. Chrome plated brass supply ell with wall flange. 69" square lock stainless steel hose with rubber liner. Swivel connector. In-line vacuum breaker. 30" chrome plated brass slide bar with mounting screws. VS-100-AF handshower with flow control device reduces flow to 2.5 gpm/9.46 lpm maximum, to exceed existing ASME A112.18.1/CSA B125.1 standard. Non-positive shut-off meets ICC/ANSI A117.1 SEC. 608.6 and ADAAG. Meets ASSE 1016, 1989 standard.