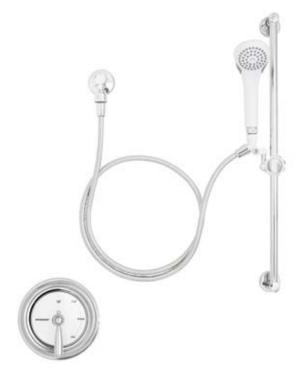

#### □ SM-4041

Anti-scald shower and bath with decorative index and Revere handle.

#### **GENERAL SPECIFICATION**

Versatile shower system includes Sentinel Mark II\* concealed anti-scald balanced pressure valve and hand held spray combination. Chrome plated brass wall plate with metal index. Chrome plated brass lever handle. Independent center sleeve allows up to 1" of rough-in variation. Adjustable temperature limit stop. Brass body. Pressure balancing module. Ceramic temperature regulating module. Can be installed back-to-back. Roughing-in template. Four port valve with 1/2" inlets and outlets. Furnished with 1/2" pipe plug. Chrome plated brass supply ell with wall flange. 69" square lock stainless steel hose with rubber liner. Swivel connector. In-line vacuum breaker. 30" chrome plated brass slide bar with mounting screws. VS-100-AF handshower with flow control device reduces flow to 2.5 gpm/9.46 lpm maximum, to exceed existing ASME A112.18.1/CSA B125.1 standard. Non-positive shut-off meets ICC/ANSI A117.1 SEC. 608.6 and ADAAG. Meets ASSE 1016, 1989 standard.