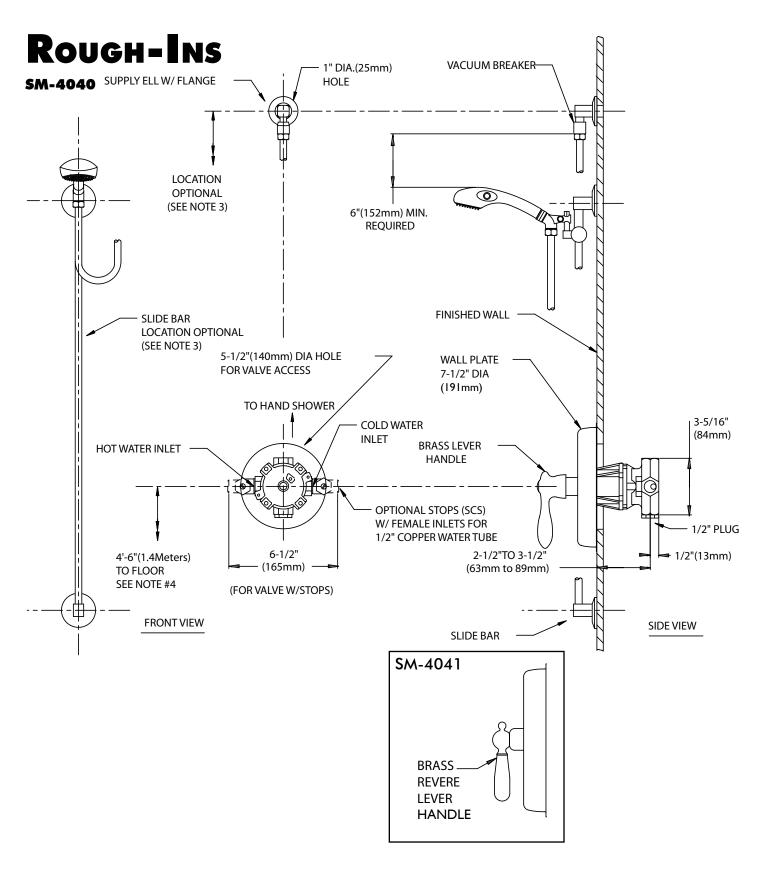

#### **GENERAL SPECIFICATION**

Versatile shower system includes Sentinel Mark II\* concealed anti-scald balanced pressure valve and hand held spray combination. Chrome plated brass wall plate with metal index. Chrome plated brass lever handle. Independent center sleeve allows up to 1" of rough-in variation. Adjustable temperature limit stop. Brass body. Pressure balancing module. Ceramic temperature regulating module. Can be installed back-to-back. Roughing-in template. Four port valve with 1/2" inlets and outlets. Furnished with 1/2" pipe plug. Chrome plated brass supply ell with wall flange. 69" square lock stainless steel hose with rubber liner. Swivel connector. In-line vacuum breaker. 30" chrome plated brass slide bar with mounting screws. VS-100-AF handshower with flow control device reduces flow to 2.5 gpm/9.46 lpm maximum, to exceed existing ASME A112.18.1/CSA B125.1 standard. Non-positive shut-off meets ICC/ANSI A117.1 SEC. 608.6 and ADAAG. Meets ASSE 1016, 1989 standard.

#### □ SM-4040

Anti-scald shower and bath with decorative index.

#### □ SM-4041

Anti-scald shower and bath with decorative index and Revere handle.