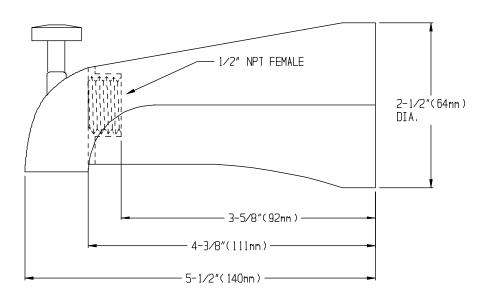

# **SPECIFICATIONS**

1/2" NPT FEMALE INLET SHIPPING WEIGHT: XXX LBS.

# **ROUGH-IN MEASUREMENTS**

Product improvements may cause specification and dimensional changes without notice.