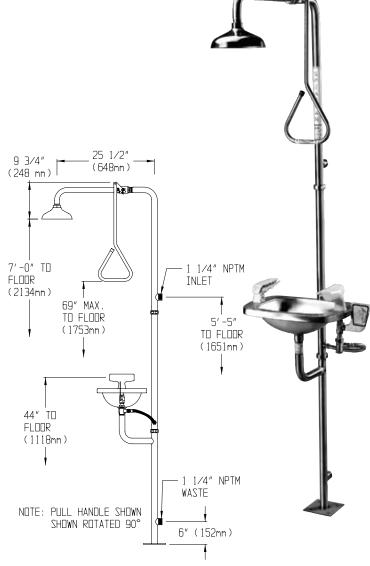

#### **DESCRIPTION**

The SE-623 Safe-T-Zone® features the SE-400 eye/face wash with six aerated sprays and rectangular stainless steel bowl combined on a stainless steel stanchion with an impeller action deluge showerhead which is activated by a stainless steel pull rod.

#### **SPECIFICATIONS**

Showerhead: 8" diameter stainless steel Flow Control: Internal 20 gpm regulator Valve: 1" NPT female stainless steel.

Full flow stay open ball valve

Activator: Stainless steel triangular pull rod Stanchion: 1½" stainless steel, 18 gauge tubing

Inlet & Waste: 1<sup>1</sup>/<sub>4</sub>" NPT male Performance: 20 gpm @ 30 psi

Finish: Stainless steel
EYE/FACE WASH: SE-400
Bowl: 300 series stainless steel

Spray Heads: (6) brass, chrome-plated, aerated

Valve: ½" NPT female stainless steel Activator: Stainless steel push handle Shrouds: Yellow polypropylene Strainer: Brass, chrome-plated, in-line Performance: 3.0 gpm @ 30 psi Compliance: ANSI Z358.1

Universal Emergency Sign Included