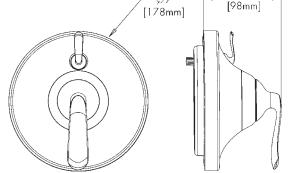

### Pressure Balance Valve with Diverter & Trim SM-7400-P

**SPECIFICATION** 

## FEATURES:

- Diverter shower valve & trim kit
- Contemporary style
- Anti-scald pressure balance valve
- Built-in check valves
- Pressure balancing & ceramic temperature regulating cartridge
- Adjustable temperature limit stop
- Integral stops

#### **WARRANTY:**

• 1 year limited

NOTE: 1. All dimensions are in inches (millimeters) unless otherwise specified and are subject to change without notice. 2. Unless otherwise specified, all inlets and outlets are ½" female copper sweat. 3. For ADA mounting locations, consult ADAAG, ANSI A117.1, or static regulations