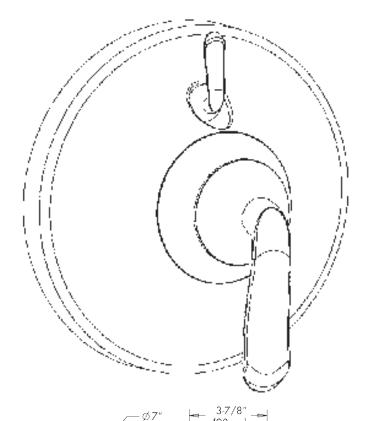

### Pressure Balance Valve with Diverter & Trim SM-7400-P

**SPECIFICATION** 

## FEATURES:

- Diverter shower valve & trim kit
- Contemporary style
- Anti-scald pressure balance valve
- Built-in check valves
- Pressure balancing & ceramic temperature regulating cartridge
- Adjustable temperature limit stop
- Integral stops

#### **WARRANTY:**

• 1 year limited

NOTE: 1. All dimensions are in inches (millimeters) unless otherwise specified and are subject to change without notice. 2. Unless otherwise specified, all inlets and outlets are ½" female copper sweat. 3. For ADA mounting locations, consult ADAAG, ANSI A117.1, or static regulations