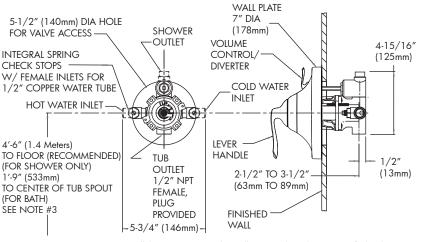

### Pressure Balance Valve with Diverter & Trim SM-7400-P

**SPECIFICATION** 

## FEATURES:

- Diverter shower valve & trim kit
- Contemporary style
- Anti-scald pressure balance valve
- Built-in check valves
- Pressure balancing & ceramic temperature regulating cartridge
- Adjustable temperature limit stop
- Integral stops

#### **WARRANTY:**

• 1 year limited

NOTE: 1. All dimensions are in inches (millimeters) unless otherwise specified and are subject to change without notice. 2. Unless otherwise specified, all inlets and outlets are ½" female copper sweat. 3. For ADA mounting locations, consult ADAAG, ANSI A117.1, or static regulations