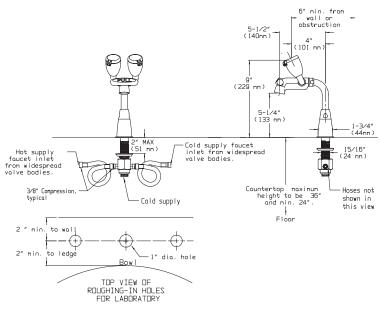

### **SPECIFICATIONS**

**Operation:** Pull handle to operate the eyewash **Supply:** Eyewash connection- ½" NPT male Faucet Gooseneck - inlets through the adapter tee have 3/8" male connections (SEF-1000 comes standard with 3/8" compression hoses to connect to Speakman widespread valves.

Widespread Valves: Not included

Finish: Chrome plated brass

Eyewash Activation: Pull handle with graphics

Eyewash Sprays: Aerated sprays

Eyewash Flow Rate: 2.4 GPM at 30 psi. flowing

Counter Thickness: Up to 2" thick

Pressure: 30 psi. minimum flow pressure, 125 psi.

maximum static pressure

Compatability: Connects to any Speakman widespread faucet with flexible hose connections. Connects to any competitor widespread faucet that can connect to 3/8" compression fittings via flexible hose. (hardware not supplied)