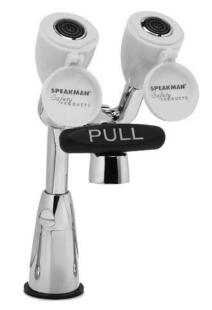

#### DESCRIPTION

The SEF-1000 Eyesaver® faucet model allows a customer to convert their existing Speakman widespread faucet into a Speakman SEF-1800 Eyesaver® faucet. The SEF-1800 combines a gooseneck faucet with an independently operated eyewash.

### **SPECIFICATIONS**

**Operation:** Pull handle to operate the eyewash **Supply:** Eyewash connection- ½" NPT male Faucet Gooseneck - inlets through the adapter tee have 3/8" male connections (SEF-1000 comes standard with 3/8" compression hoses to connect to Speakman widespread valves.

Widespread Valves: Not included

Finish: Chrome plated brass

Eyewash Activation: Pull handle with graphics

Eyewash Sprays: Aerated sprays

Eyewash Flow Rate: 2.4 GPM at 30 psi. flowing

Counter Thickness: Up to 2" thick