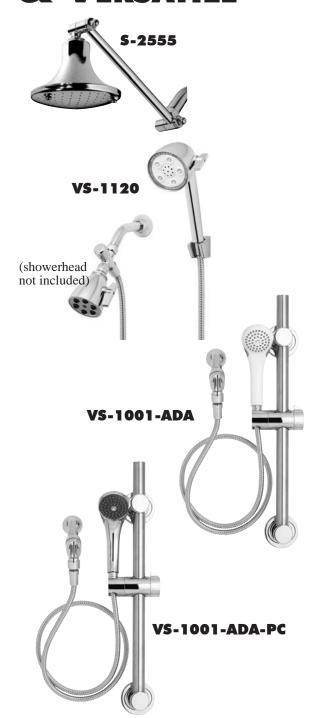

#### □ S-2555

5" diameter solid brass polished chrome plated down pour rain showerhead with a 10" pivoting extension shower arm. 108 individual water streams produce a full body deluge spray pattern. Arm raises or lowers shower over a 20" range. Key included to set adjustment to arm and showerhead.

## 🗆 VS-1120 🖒

The complete shower system includes the VS-2000 5-jet hand-held shower and no-tangle hose, VS-111 Diverter with easy-pop lift knob, VS-122 Three (3) position wall mounted hand-held shower holder. S-2252 head is not included.

## □ VS-1001-ADA 👆

Versatile<sup>TM</sup> hand held shower features a hand-held shower with white finish, arm mount bracket, vacuum breaker, 5' metal hose, Combination slide bar/grab bar.

## □ VS-1001-ADA-PC 🖔

Versatile  $^{\rm TM}$  hand held shower features a hand-held shower with chrome finish, arm mount bracket, vacuum breaker, 5' metal hose, Combination slide bar/grab bar.

This space for Architect/Engineer approval.