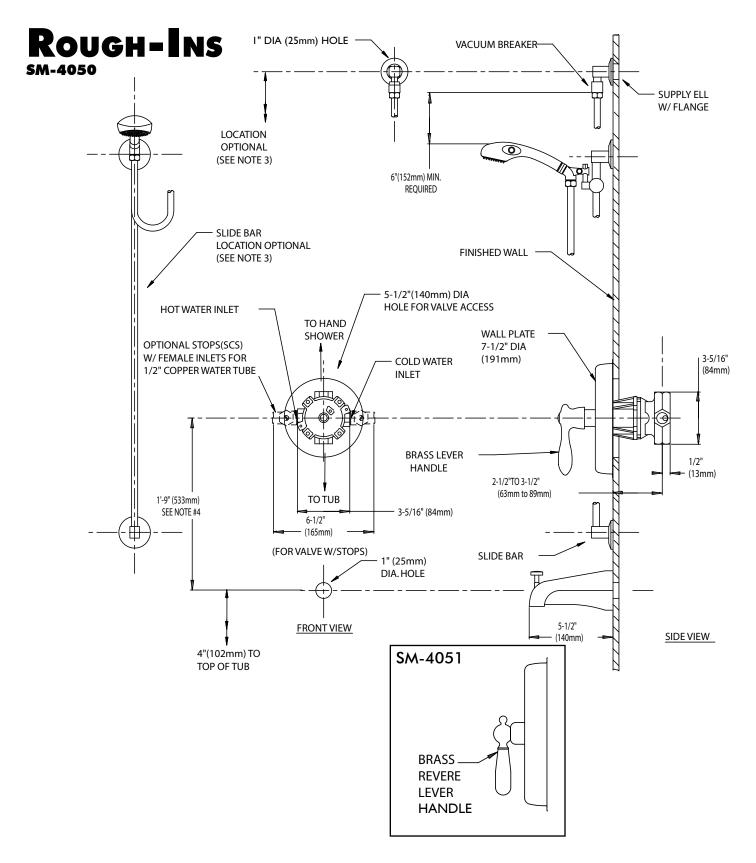

## Sentinel Mark II®

SM-4050

SM-4051

## **SPEAKMAN**<sup>®</sup>

NOTE: Unless otherwise specified, all inlets and outlets are 1/2" NPTF. Locations of shower hangers are optional, but restricted by 69" hose length running from shower arm diverter connection to hand shower. Unless otherwise specified, all dimensions are in inches and are subject to change without notice. For ADA mounting locations consult ADAAG, ANSI A117.1, or state regulations.