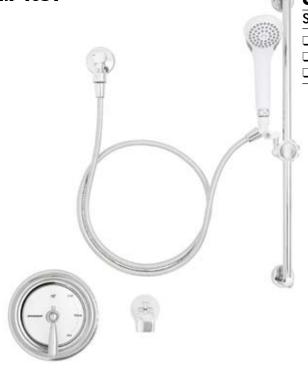

#### 🗆 SM-4051

Anti-scald shower and bath with decorative index and Revere handle.

#### **GENERAL SPECIFICATION**

Versatile shower system includes Sentinel Mark II\* concealed anti-scald balanced pressure valve and hand held spray combination. Chrome plated brass wall plate with metal index. Chrome plated brass lever handle. Independent center sleeve allows up to 1" of rough-in variation. Adjustable temperature limit stop. Brass body. Pressure balancing module. Ceramic temperature regulating module. Can be installed back-to-back. Roughing-in template. Four port valve with 1/2" inlets and outlets. Furnished with 1/2" pipe plug. Chrome plated brass supply ell with wall flange. 69" square lock stainless steel hose with rubber liner. Swivel connector. In-line vacuum breaker. 30" chrome plated brass slide bar with mounting screws. VS-100-AF handshower with flow control device reduces flow to 2.5 gpm/9.46 lpm maximum, to exceed existing ASME A112.18.1/CSA B125.1 standard. Non-positive shut-off meets ICC/ANSI A117.1 SEC. 608.6 and ADAAG. Meets ASSE 1016, 1989 standard.