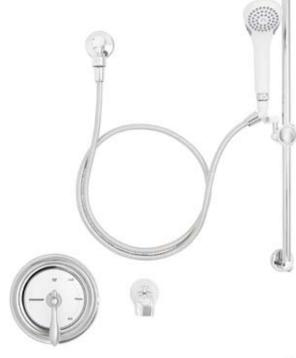

#### 🗆 SM-4050

Anti-scald shower and bath with decorative index.

#### **GENERAL SPECIFICATION**

Versatile shower system includes Sentinel Mark II\* concealed anti-scald balanced pressure valve and hand held spray combination. Chrome plated brass wall plate with metal index. Chrome plated brass lever handle. Independent center sleeve allows up to 1" of rough-in variation. Adjustable temperature limit stop. Brass body. Pressure balancing module. Ceramic temperature regulating module. Can be installed back-to-back. Roughing-in template. Four port valve with 1/2" inlets and outlets. Furnished with 1/2" pipe plug. Chrome plated brass supply ell with wall flange. 69" square lock stainless steel hose with rubber liner. Swivel connector. In-line vacuum breaker. 30" chrome plated brass slide bar with mounting screws. VS-100-AF handshower with flow control device reduces flow to 2.5 gpm/9.46 lpm maximum, to exceed existing ASME A112.18.1/CSA B125.1 standard. Non-positive shut-off meets ICC/ANSI A117.1 SEC. 608.6 and ADAAG. Meets ASSE 1016, 1989 standard.