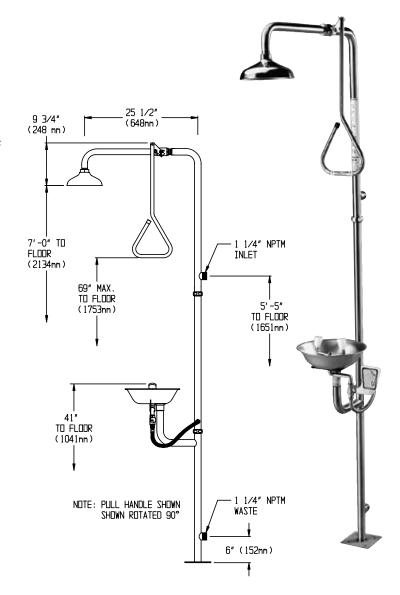

#### **DESCRIPTION**

The SE-625-SS Safe-T-Zone® features the SE-490-SS eye/face wash with dual spray outlets, flip-top dust covers and all stainless steel bowl combined on an all stainless steel stanchion with an impeller action deluge showerhead which is activated by a stainless steel pull rod.

#### **SPECIFICATIONS**

Showerhead: 8" diameter stainless steel Flow Control: Internal 20 gpm regulator Valve: 1" NPT female stainless steel.

Full flow stay open ball valve

Activator: Stainless steel triangular pull rod Stanchion: 1½" Stainless steel, 18 gauge tubing.

Inlet & Waste: 11/4" NPT female

Finish: Stainless steel

Performance: 20 gpm @ 30 psi EYE/FACE WASH: SE-490-SS Bowl: 300 series stainless steel Spray Heads: (2) stainless steel

with plastic dust covers

Valve: 1/2" NPT stainless steel full

flow stay open ball valve

Activator: Stainless steel push handle

Inlet: 1/2" NPT female

Performance: 3.8 gpm @ 30 psi Compliance: ANSI Z358.1

Universal Emergency Sign Included