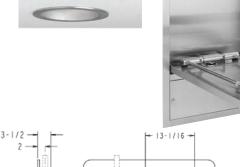

#### DESCRIPTION

SE-575-DP-237 is a combination recessed, wall mounted swing down eyewash with an integral drain pan and a wall activated deluge shower. The eyewash features a stainless steel cabinet and activates automatically as the spray arms are pulled downwards. The extended arms provide for easy accessibility for persons with physical disabilities and a lockable access panel provides for easy features a recessed chrome-plated shower head, stainless steel access panel and activates when the handle is pulled

serviceability from the front of the unit. The shower downwards.

#### **EYEWASH**

Spray Heads: (2) Brass, chrome-plated

Valve: Brass, chrome-plated Activation: Swing activated. Inlet: 1/2" NPT female

Cabinet: 304 Stainless Steel with satin finish

Door (Drain Pan): 304 Stainless Steel with satin finish

#### **SHOWER**

Showerhead: 10" Flush mounted, polished

chrome plated.

Flow Control: Internal 20 gpm regulator

Valve: 1" NPT, stay-open valve.

Access Panel: Type 304 Stainless Steel. Activator: Wall mounted stainless steel lever