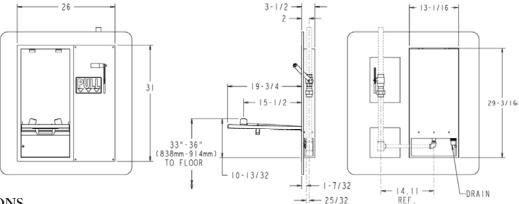

#### DESCRIPTION

SE-575-DP-237 is a combination recessed, wall mounted swing down eyewash with an integral drain pan and a wall activated deluge shower. The eyewash features a stainless steel cabinet and activates automatically as the spray arms are pulled downwards. The extended arms provide for easy accessibility for persons with physical disabilities and a lockable access panel provides for easy features a recessed chrome-plated shower head, stainless steel access panel and activates when the handle is pulled

serviceability from the front of the unit. The shower downwards.

#### **EYEWASH**

Spray Heads: (2) Brass, chrome-plated

Valve: Brass, chrome-plated Activation: Swing activated. Inlet: 1/2" NPT female

Cabinet: 304 Stainless Steel with satin finish

Door (Drain Pan): 304 Stainless Steel with satin finish

#### **SHOWER**

Showerhead: 10" Flush mounted, polished

chrome plated.

Flow Control: Internal 20 gpm regulator

Valve: 1" NPT, stay-open valve.

Access Panel: Type 304 Stainless Steel. Activator: Wall mounted stainless steel lever

with black plastic rotating handle. Peformance: 20 gpm @ 20 psi

| reformance: 20 gpin (a) 20 por |  |
|--------------------------------|--|
| Job Name                       |  |
| Location                       |  |
| Architect/Engineer             |  |
| Sales Representative           |  |
| Wholesaler                     |  |
| Date Model #                   |  |
|                                |  |