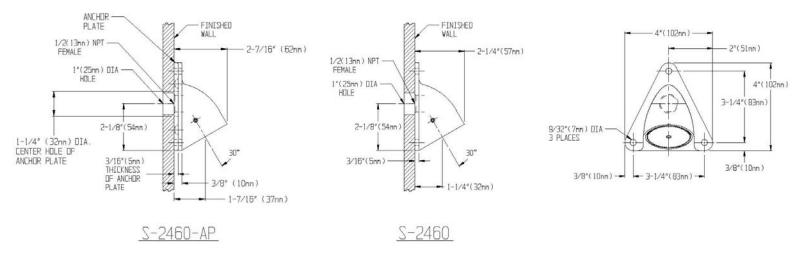

#### **SPECIFICATIONS**

# **OPTIONS**

SUPPLY INLET: ½" NPTF FLOW RATE: 2.5 GPM/9.46LPM MAXIMUM FLOW CONTROL: VARIABLE SHIPPING WEIGHT: 1.7 LBS.  AP – Anchor Plate Assembly with Mounting Screws

## **ROUGH-IN MEASUREMENTS**