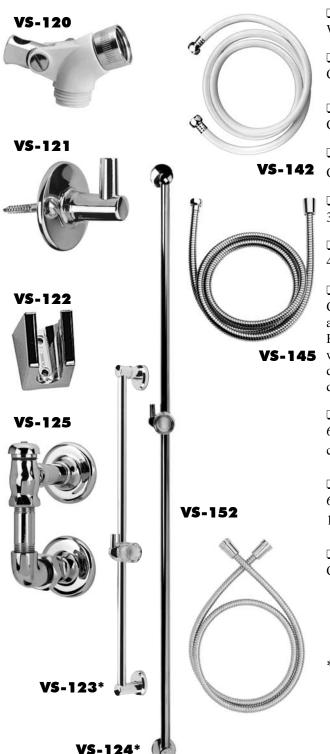

## SHOWER ACCESSORIES

**SPEAKMAN®** 

□ VS-120

White swivel connector. 1/2" NPSM inlet. 1/2" NPSF outlet.

□ VS-120-PC

Chrome plated swivel connector. 1/2" NPSM inlet. 1/2" NPSF outlet.

□ VS-121

Chrome plated brass wall mounted post for swivel connector.

□ VS-122

Chrome plated handheld shower hanger.

□ VS-123\*

30" chrome plated brass slide bar with mounting screws.

□ VS-124\*

42" chrome plated brass slide bar with mounting screws.

□ VS-125

Chrome plated brass elevated vacuum breaker assembly. 1/2" NPTM inlet and outlet. Vacuum breaker only is approved under ASSE 1001, CSA B64.1.1, and IAPMO. NOTE: Do not install in concealed locations or where slight spillage under certain service conditions might cause water damage. Avoid continuous pressure applications (shut off valve downstream of vacuum breaker).

□ VS-142

69" white vinyl reinforced hose. 1/2" NPSF chrome plated brass connectors.

□ VS-145

69" square lock stainless steel hose with rubber liner. 1/2" NPSF chrome plated connectors.

□ VS-152

Chrome 5' metal shower hose, 1/2" NPSF connectors.