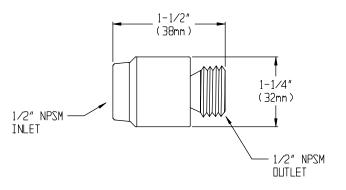

### **SPECIFICATIONS**

SUPPLY INLET: ½" NPSM FEMALE OUTLET : ½" NPSM MALE SHIPPING WEIGHT: XXX LBS.

## **ROUGH-IN MEASUREMENTS**

Product improvements may cause specification and dimensional changes without notice.

SPEAKMAN COMPANY P.O. Box 191, Wilmington, DE 19899-0191 USA 1-800-537-2107, Fax: 1-800-977-2747 Website: www.speakmancompany.com