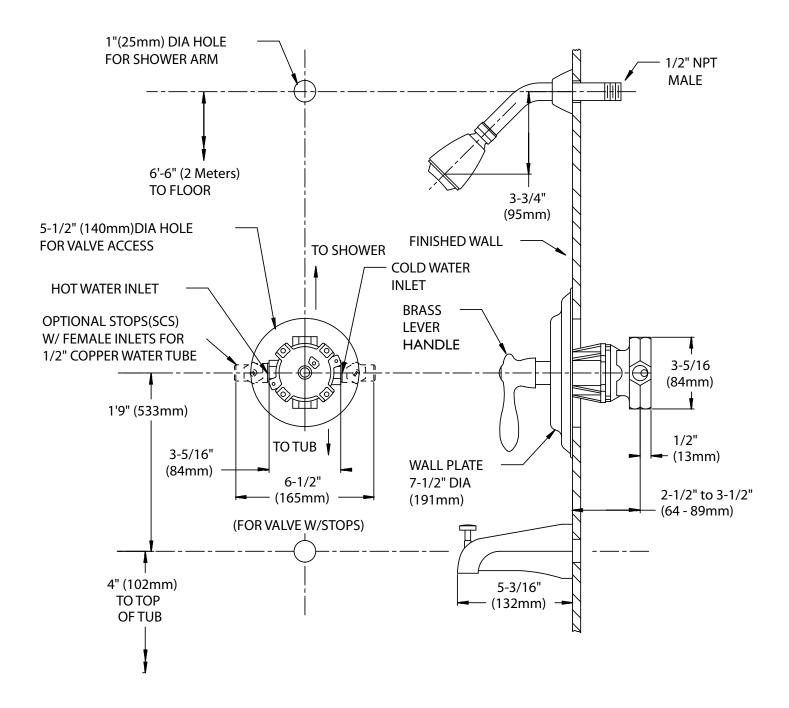

## Rough-Ins

SM-2030

#### **GENERAL SPECIFICATION**

Sentinel Mark II concealed anti-scald balanced pressure shower and bath. Chrome plated wall plate. Chrome plated brass lever handle. Independent center sleeve allows up to 1" of rough-in variation. Adjustable temperature limit stop. Brass body. Pressure balancing module. Can be installed back-to-back. Roughing-in template. S-2270-AF Cosmopolitan\* showerhead with flow control device reduces flow to 2.5 gpm/9.46 lpm maximum to meet existing ASME A112.18.1/CSA B125.1 standard. S-2500 shower arm and wall flange. S-1556 diverter tub spout. Four port valve with 1/2" NPTF inlets and outlets. Meets ASSE 1016, 1989 standard.