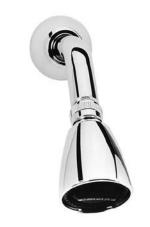

#### **GENERAL SPECIFICATION**

Sentinel Mark II concealed anti-scald balanced pressure shower and bath. Chrome plated wall plate. Chrome plated brass lever handle. Independent center sleeve allows up to 1" of rough-in variation. Adjustable temperature limit stop. Brass body. Pressure balancing module. Can be installed back-to-back. Roughing-in template. S-2270-AF Cosmopolitan\* showerhead with flow control device reduces flow to 2.5 gpm/9.46 lpm maximum to meet existing ASME A112.18.1/CSA B125.1 standard. S-2500 shower arm and wall flange. S-1556 diverter tub spout. Four port valve with 1/2" NPTF inlets and outlets. Meets ASSE 1016, 1989 standard.