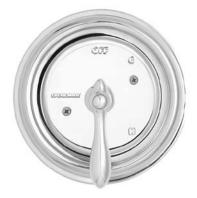

#### **GENERAL SPECIFICATION**

Sentinel Mark II concealed anti-scald balanced pressure shower and bath. Chrome plated wall plate. Chrome plated brass lever handle. Independent center sleeve allows up to 1" of rough-in variation. Adjustable temperature limit stop. Brass body. Pressure balancing module. Can be installed back-to-back. Roughing-in template. S-2270-AF Cosmopolitan\* showerhead with flow control device reduces flow to 2.5 gpm/9.46 lpm maximum to meet existing ASME A112.18.1/CSA B125.1 standard. S-2500 shower arm and wall flange. S-1556 diverter tub spout. Four port valve with 1/2" NPTF inlets and outlets. Meets ASSE 1016, 1989 standard.