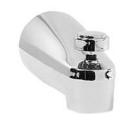

#### **GENERAL SPECIFICATION**

Sentinel Mark II concealed anti-scald balanced pressure shower and bath. Chrome plated wall plate. Chrome plated brass lever handle. Independent center sleeve allows up to 1" of rough-in variation. Adjustable temperature limit stop. Brass body. Pressure balancing module. Can be installed back-to-back. Roughing-in template. S-2270-AF Cosmopolitan\* showerhead with flow control device reduces flow to 2.5 gpm/9.46 lpm maximum to meet existing ASME A112.18.1/CSA B125.1 standard. S-2500 shower arm and wall flange. S-1556 diverter tub spout. Four port valve with 1/2" NPTF inlets and outlets. Meets ASSE 1016, 1989 standard.