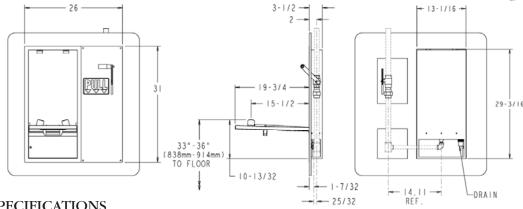

#### **SPECIFICATIONS**

#### **EYEWASH**

Spray Heads: (2) Brass, chrome-plated

Valve: Brass, chrome-plated Activation: Swing activated Inlet: 1/2" NPT female

Cabinet: 304 Stainless Steel with satin finish

Door (Drain Pan): 304 Stainless Steel with satin finish

Eyewash Flow: 3 gpm @ 30 psi Compliance: ANSI Z358.1

Universal Emergency Sign Included

#### **SHOWER**

Showerhead: 8" polished chrome plated. Flow Control: Internal 20 gpm regulator

Valve: 1" NPT, stay-open valve.

Access Panel: Type 304 Stainless Steel. Activator: Wall mounted stainless steel lever

with black plastic rotating handle. Peformance: 20 gpm @ 20 psi

| Job Name             |         |  |
|----------------------|---------|--|
| Location             |         |  |
| Architect/Engineer   |         |  |
| Sales Representative |         |  |
| Wholesaler           |         |  |
| Date                 | Model # |  |
|                      |         |  |