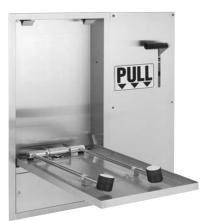

#### DESCRIPTION

SE-575-DP/238 is a combination recessed, wall mounted swing down eyewash with an integral drain pan and a wall activated deluge shower. The eyewash features a stainless steel cabinet and activates automatically as the spray arms are pulled downwards. The extended arms provide for easy accessibility for persons with physical disabilities and a lockable access panel provides for easy serviceability from the front of the unit. The shower features a drop down chrome-plated shower head, stainless steel access panel and activates when the handle is pulled downwards.

#### **EYEWASH**

Spray Heads: (2) Brass, chrome-plated

Valve: Brass, chrome-plated Activation: Swing activated Inlet: 1/2" NPT female

Cabinet: 304 Stainless Steel with satin finish

Door (Drain Pan): 304 Stainless Steel with satin finish

Eyewash Flow: 3 gpm @ 30 psi Compliance: ANSI Z358.1

Universal Emergency Sign Included

#### **OPTIONS**

☐ FLW Flow switch ☐ ILS In-line strainer

□ SSH Stainless steel showerhead