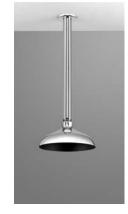

#### DESCRIPTION

SE-575-DP/238 is a combination recessed, wall mounted swing down eyewash with an integral drain pan and a wall activated deluge shower. The eyewash features a stainless steel cabinet and activates automatically as the spray arms are pulled downwards. The extended arms provide for easy accessibility for persons with physical disabilities and a lockable access panel provides for easy serviceability from the front of the unit. The shower features a drop down chrome-plated shower head, stainless steel access panel and activates when the handle is pulled downwards.

#### **SHOWER**

Showerhead: 8" polished chrome plated. Flow Control: Internal 20 gpm regulator

Valve: 1" NPT, stay-open valve.

Access Panel: Type 304 Stainless Steel. Activator: Wall mounted stainless steel lever

with black plastic rotating handle. Peformance: 20 gpm @ 20 psi

| Job Name             |         |  |
|----------------------|---------|--|
| Location             |         |  |
| Architect/Engineer   |         |  |
| Sales Representative |         |  |
| Wholesaler           |         |  |
| Date                 | Model # |  |
|                      |         |  |