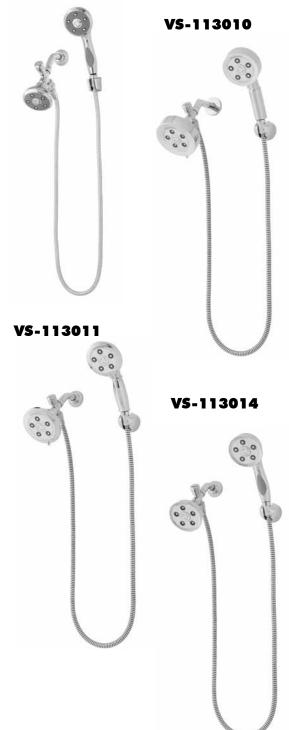

#### □ VS-113010

Chrome plated wall bracket mount combination unit with S-3010 showerhead and VS-3010 hand shower.

#### □ VS-113011

Chrome plated wall bracket mount combination unit with S-3011 showerhead and VS-3011 hand shower

#### □ VS-113014

Chrome plated wall bracket mount combination unit with S-3014 showerhead and VS-3011 hand shower.