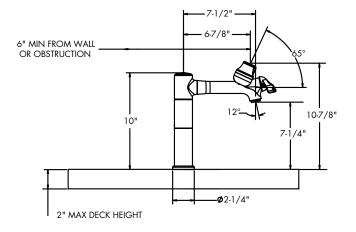

#### WARRANTY:

- 25 YEARS FOR CERAMIC CARTRIDGES
- 1 YEAR LIMITED

PATENT PENDING

NOTE: 1. All dimensions are in inches (millimeters) unless otherwise specified and are subject to change without notice. Unless otherwise specified, all inlets are 3/8" compression with female threads