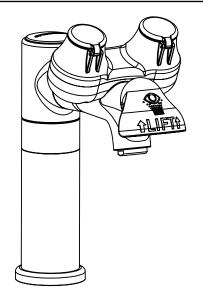

## 8 IN. SPOUT LABORATORY FAUCET WITH INTEGRATED EYEWASH SEF-2001-8

**SPECIFICATION** 

SEF-2001-8 SIDE VIEW (LESS HOSES)

The Speakman SEF-2001-8 is a NSF 61 compliant laboratory faucet with an integrated ANSI compliant aerated eyewash. Dedicated water ways allow the faucet and eyewash to work independently of each other

#### **EYEWASH FEATURES:**

- Lift handle activator
- Dedicated water channel for eyewash
- Aerated chrome plated spray outlets with flip-top dust covers
- 2 gpm (7.57 L/min) flow rate at 30 PSI
- Tepid water ready

#### **FAUCET FEATURES:**

- Lead-free brass construction
- 8 In. spout length
- Swivel or rigid spout up to 100 degrees
- 1.5 gpm (5.7 L/min) flow rate