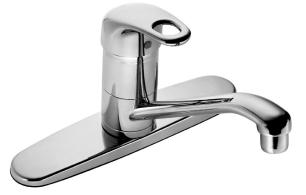

# **SPEAKMAN**<sup>®</sup>



S-3761



### Single Lever Kitchen Faucet

### GENERAL SPECIFICATION $\overleftarrow{\leftarrow}$

Polished chrome plated vandal-resistant single lever kitchen faucet. All metal construction. Long-life ceramic cartridge. Adjustable temperature limit stop and flow control. Solid brass body. Vandal-resistant flow control reduces flow to 2.2 gpm/8.4 lpm. Copper tube inlets with 1/2" NPSM compression threads. Meets ASME A112.18.1/CSA B125.1 and NSF61.

#### 🗆 S-3661

Side mount single lever gooseneck faucet. 8" deep gooseneck spout, rigid or swivel. Includes stainless steel braided hose connection from valve to spout.

#### 🗆 S-3761

Single lever kitchen faucet. 8" deck.

#### **OPTIONS**

|        | -                                                           |  |
|--------|---------------------------