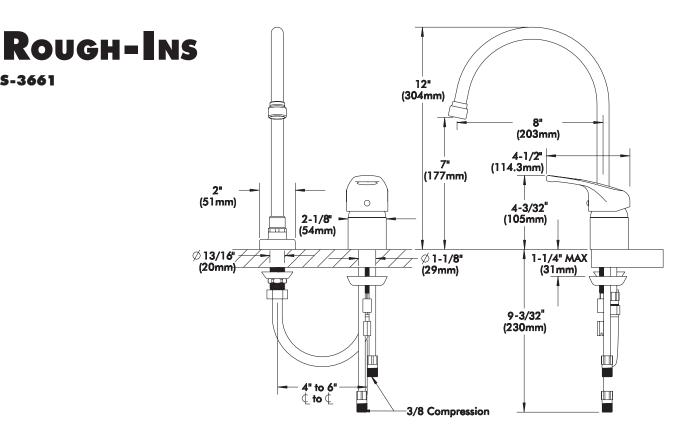

#### 🗆 S-3661

Side mount single lever gooseneck faucet. 8" deep gooseneck spout, rigid or swivel. Includes stainless steel braided hose connection from valve to spout.

# **SPEAKMAN<sup>®</sup>**

S-3661

NOTE: Unless otherwise specified, all inlets are 3/8" compression with male threads. Unless otherwise specified, all dimensions are in inches and are subject to change without notice.