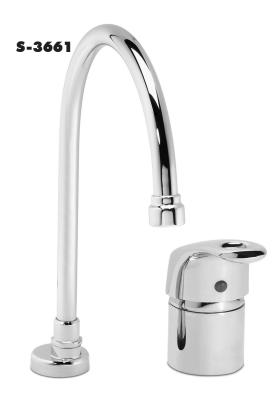

#### 🗆 S-3661

Side mount single lever gooseneck faucet. 8" deep gooseneck spout, rigid or swivel. Includes stainless steel braided hose connection from valve to spout.