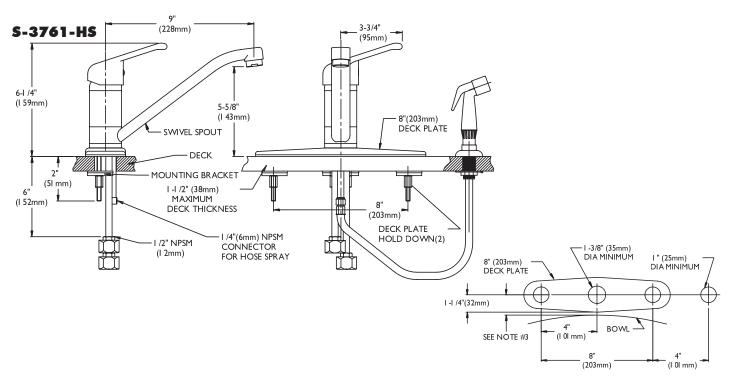

#### 🗆 S-3761

Single lever kitchen faucet. 8" deck.

NOTE: All dimensions are in inches (millimeters) unless otherwise specified and are subject to change without notice. Inlets are sized for coupling 132 connections. Unless otherwise specified, all inlets are 1/2" NPSM.